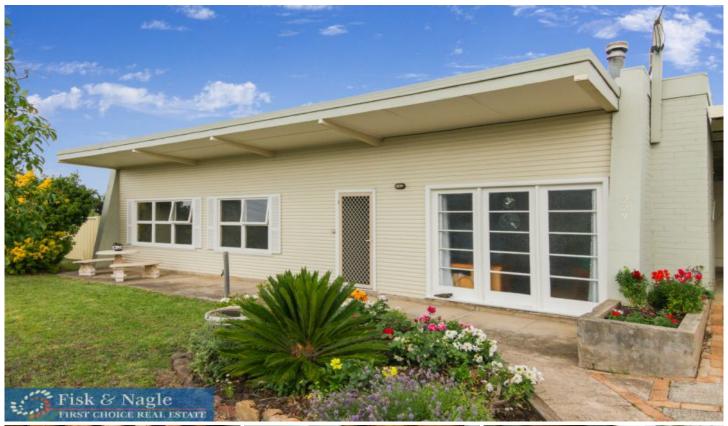

## 229 Newtown Road Bega NSW

This stylish three bedroom one bathroom home, constructed with solid double brick book end walls and hardwood timber cladding, is well positioned close to town and the new Regional Hospital. With high ceilings, beautiful gardens, outdoor undercover entertaining, a double lock up garage, two carports and duel access, this near level corner block certainly ticks a lot of boxes.

Neat and tidy three bedroom one bathroom home Seperate laundry and office space Double lock up garage + two seperate carports Private screened garden with undercover entertaining Air con + wood heater Near level 850m2 block with duel access Green house veggie garden and fruit trees