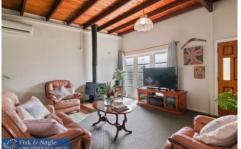

## 229 Newtown Road Bega NSW

This stylish three bedroom one bathroom home, constructed with solid double brick book end walls and hardwood timber cladding, is well positioned close to town and the new Regional Hospital. With high ceilings, beautiful gardens, outdoor undercover entertaining, a double lock up garage, two carports and duel access, this near level corner block certainly ticks a lot of boxes.

Neat and tidy three bedroom one bathroom home Seperate laundry and office space Double lock up garage + two seperate carports Private screened garden with undercover entertaining Air con + wood heater Near level 850m2 block with duel access Green house veggie garden and fruit trees