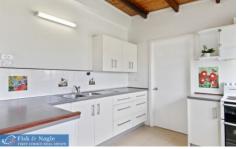

## 229 Newtown Road Bega NSW

This stylish three bedroom one bathroom home, constructed with solid double brick book end walls and hardwood timber cladding, is well positioned close to town and the new Regional Hospital. With high ceilings, beautiful gardens, outdoor undercover entertaining, a double lock up garage, two carports and duel access, this near level corner block certainly ticks a lot of boxes.

Neat and tidy three bedroom one bathroom home Seperate laundry and office space Double lock up garage + two seperate carports Private screened garden with undercover entertaining Air con + wood heater Near level 850m2 block with duel access Green house veggie garden and fruit trees