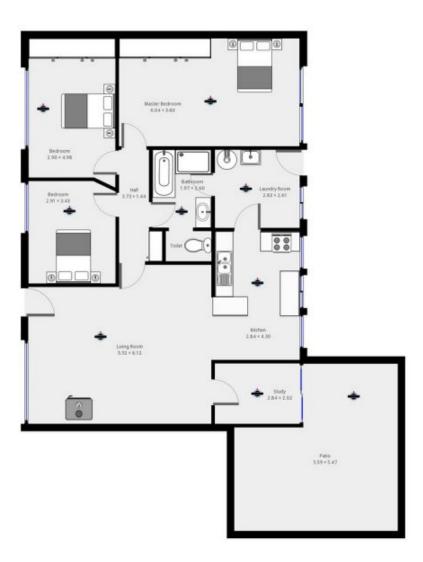

## 3 📭 1 🟪 8 🗬

Type : House Land Size : 851 sqm

View: https://www.butterfieldproperty.com.au/sale/

nsw/far-south-coast/bega/residential/house/

8150745

This plan is intended for marketing purposes only. All measurements are approximations.

This plan is intended for marketing purposes only. All measurements are approximations