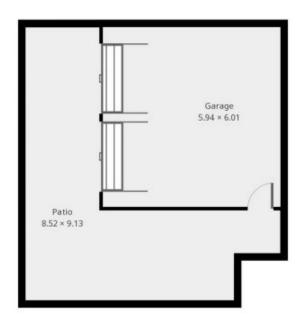

## 3 📭 1 🟪 8 🗬

Type : House Land Size : 851 sqm

View: https://www.butterfieldproperty.com.au/sale/

nsw/far-south-coast/bega/residential/house/

8150745

This plan is intended for marketing purposes only. All measurements are approximations.

This plan is intended for marketing purposes only. All measurements are approximations