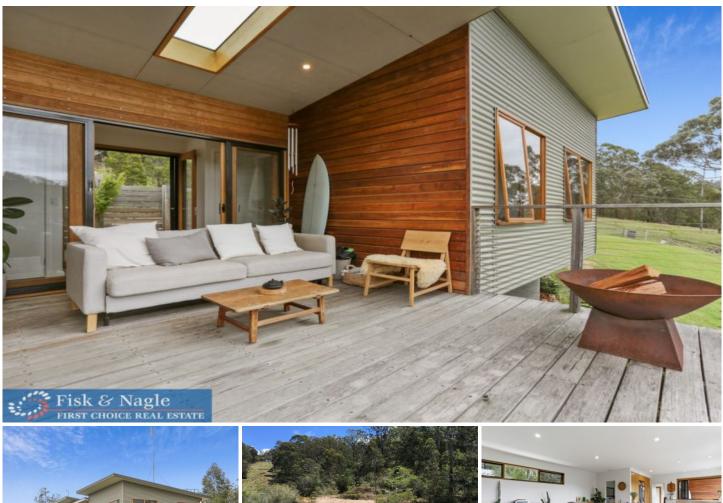

Picture yourself in the home you have always dreamed of, with room for all the

inclusions, and surrounded by the beauty of the natural landscape. Light, airy, modern- this 3 bedroom 2 bathroom house is beautiful.

Entertain on the hardwood deck or utilise the landscaped yard.

Situated just 8 minutes from Pambula on a quiet road, 8 acres with river frontage.