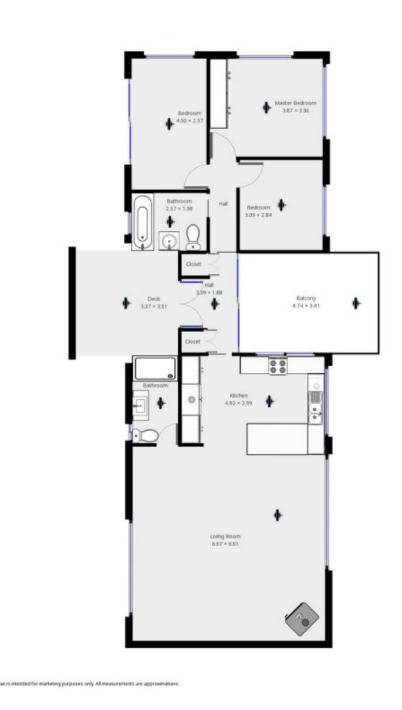

Picture yourself in the home you have always dreamed of, with room for all the

inclusions, and surrounded by the beauty of the natural landscape. Light, airy, modern- this 3 bedroom 2 bathroom house is beautiful.

Entertain on the hardwood deck or utilise the landscaped yard.

Situated just 8 minutes from Pambula on a quiet road, 8 acres with river frontage.