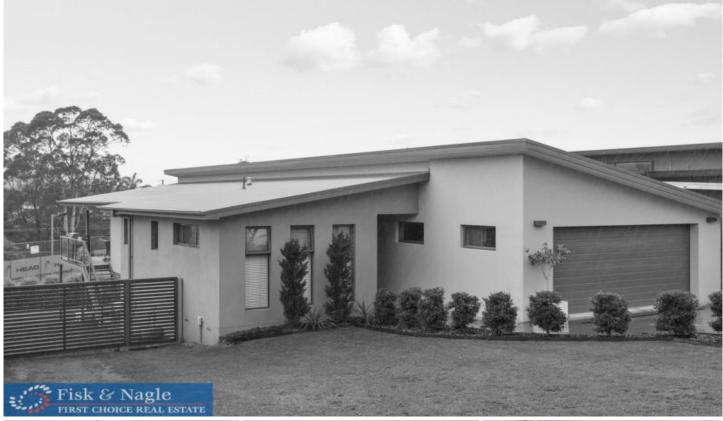

## 16 Kowara Crescent Merimbula NSW

Built in 2013 this modern family home ticks all the boxes. The master bedroom with ensuite is located at the front of the house away from the other living areas. With two other spacious queen sized bedrooms, their is plenty of room for the kids or guests. The modern open plan kitchen boasts a walk-in pantry with a European style laundry. With a very spacious living area that leads to a north facing covered deck for all your entertainment needs. Stairs leading down from the deck take you to the ultimate parents retreat. The fourth bedroom/rumpus room/man cave/ teenage retreat/ bar you name it the possibilities are endless. With plumbing already connect all you would need to do is install a bathroom to convert this into a granny flat. The large double garage has plenty of room for vehicles and workshop. Side access to the back yard adds additional