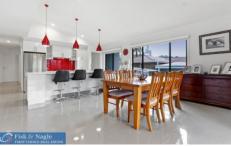

## 16 Kowara Crescent Merimbula NSW

Built in 2013 this modern family home ticks all the boxes. The master bedroom with ensuite is located at the front of the house away from the other living areas. With two other spacious queen sized bedrooms, their is plenty of room for the kids or guests. The modern open plan kitchen boasts a walk-in pantry with a European style laundry. With a very spacious living area that leads to a north facing covered deck for all your entertainment needs. Stairs leading down from the deck take you to the ultimate parents retreat. The fourth bedroom/rumpus room/man cave/ teenage retreat/ bar you name it the possibilities are endless. With plumbing already connect all you would need to do is install a bathroom to convert this into a granny flat. The large double garage has plenty of room for vehicles and workshop. Side access to the back yard adds additional