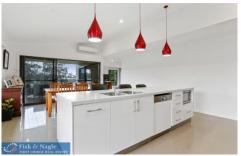

## 16 Kowara Crescent Merimbula NSW

Built in 2013 this modern family home ticks all the boxes. The master bedroom with ensuite is located at the front of the house away from the other living areas. With two other spacious queen sized bedrooms, their is plenty of room for the kids or guests. The modern open plan kitchen boasts a walk-in pantry with a European style laundry. With a very spacious living area that leads to a north facing covered deck for all your entertainment needs. Stairs leading down from the deck take you to the ultimate parents retreat. The fourth bedroom/rumpus room/man cave/ teenage retreat/ bar you name it the possibilities are endless. With plumbing already connect all you would need to do is install a bathroom to convert this into a granny flat. The large double garage has plenty of room for vehicles and workshop. Side access to the back yard adds additional