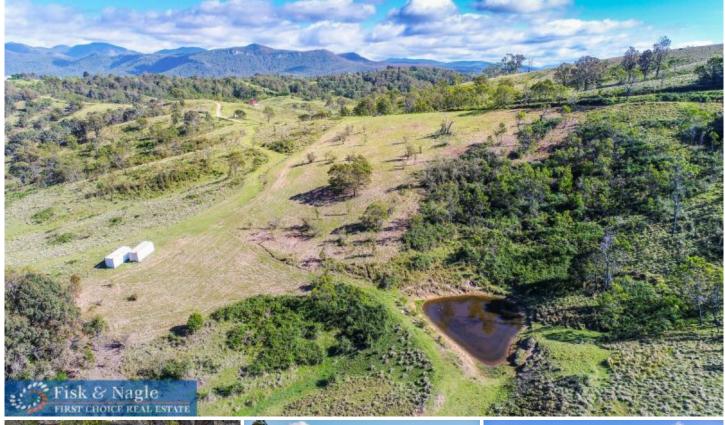

## 128 Peak Lane Numbugga NSW

With views that inspire a feeling of pure freedom, this property is ripe for the picking for those who are ready to build in this one off location. With a DA approved for a four bedroom two bathroom home, with an attached carport and detached shed, all the expense of acquiring a DA and mucking around with council have been done for you. The property is well fenced with a lovely dam and waiting for you to enjoy the views and spread your wings.

25 rural acres with stunning mountain views DA approved for the following Four bedroom two bathroom home Attached carport and detached Shed Rainwater tanks and Septic system Well fenced with a lovely dam