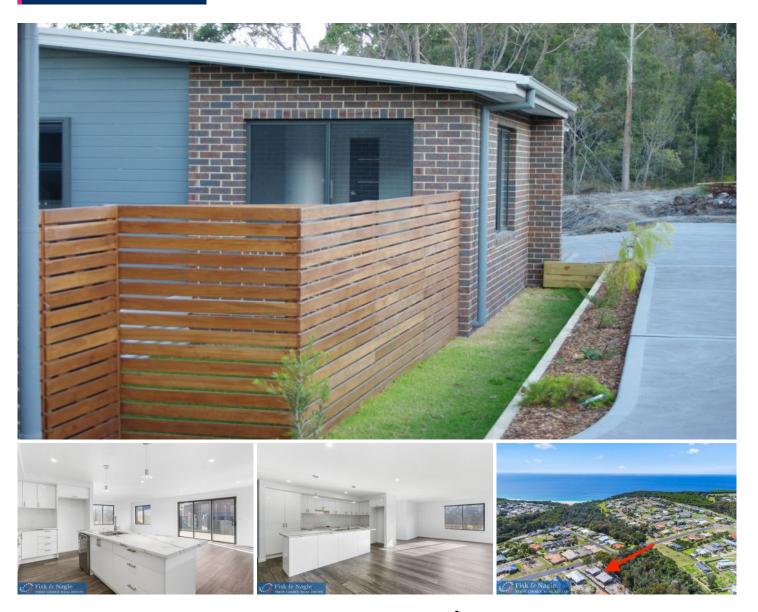

## 2/223 Pacific Way Tura Beach NSW

With a 4.34% rental yield (assuming 80% LVR), this positively geared 3-bed, 2-bath home will provide savvy investors with cash for everyday living. Self-funded superannuation fund dollars are languishing in the banks and the share market is too volatile to guarantee solid returns.

Currently renting to stable, long term tenants at \$430 per week, this quality home is only 12 months old and comes with a new home warranty.

- \* Freestanding villas with individual yard and Title
- \* Four-unit strata with low cost fees and insurance
- \* Stylish and durable fit-out, attracting high-quality tenants
- \* Approx 160m2 combined living and DLUG