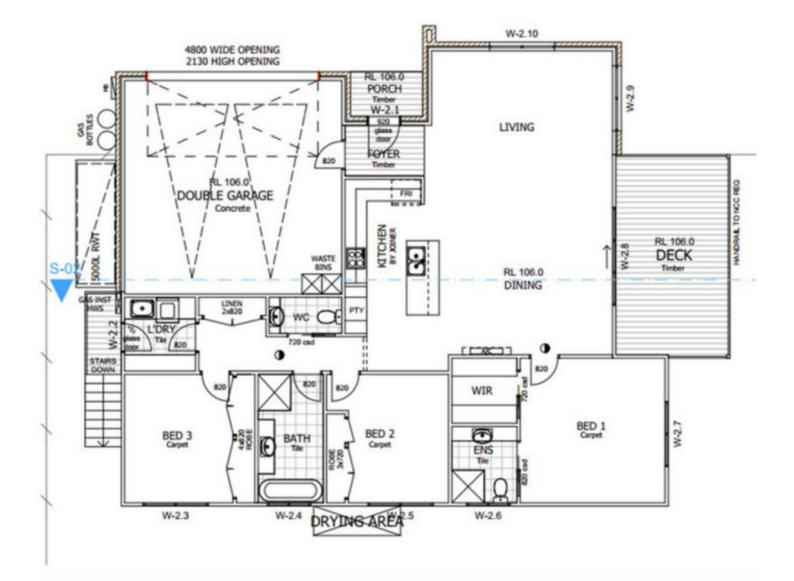

Currently renting to stable, long term tenants at \$430 per week, this quality home is only 12 months old and comes with a new home warranty.

- \* Freestanding villas with individual yard and Title
- \* Four-unit strata with low cost fees and insurance
- \* Stylish and durable fit-out, attracting high-quality tenants
- \* Approx 160m2 combined living and DLUG