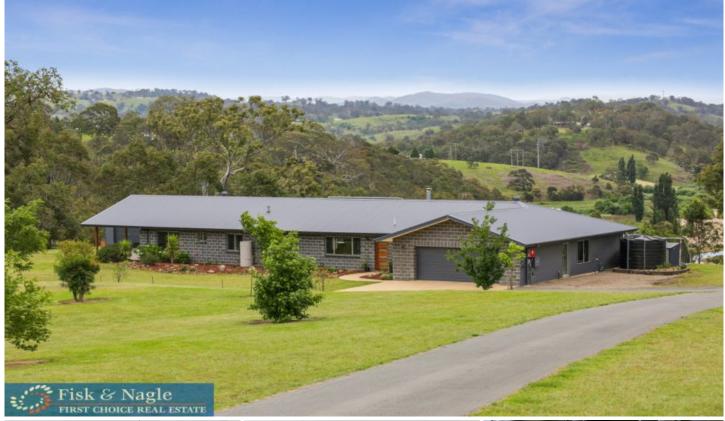

## 75 Wattle Place Bega NSW

Stretch out and live the life others dream of in this single level, modern, four bedroom two bathroom home, on four acres just 5 minutes from Bega. and three minutes to the new regional hospital. The minimalist styled kitchen, dining and generously proportioned open plan living spaces, flow seamlessly to outdoor entertaining areas that wrap around the 12 metre swimming pool and take in spectacular mountain and river views.

Four bedrooms, two bathrooms, office and rumpus room Modern minimalist kitchen with island bench Polished concrete floors throughout Underfloor heating through entire house 5 KVA solar panels + solar hot water 12 metre solar heated pool + heated spa