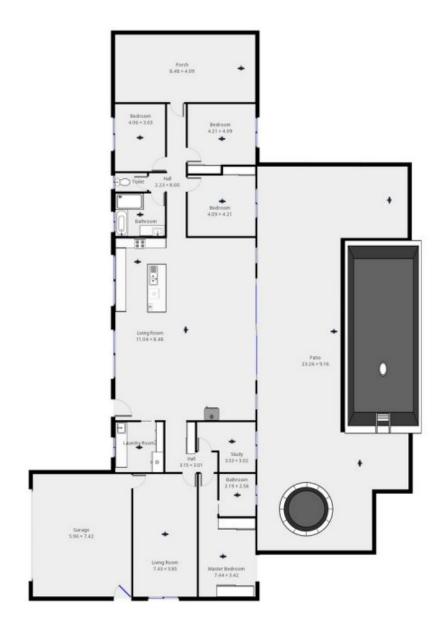

## 75 Wattle Place Bega NSW

Stretch out and live the life others dream of in this single level, modern, four bedroom two bathroom home, on four acres just 5 minutes from Bega. and three minutes to the new regional hospital. The minimalist styled kitchen, dining and generously proportioned open plan living spaces, flow seamlessly to outdoor entertaining areas that wrap around the 12 metre swimming pool and take in spectacular mountain and river views.

Four bedrooms, two bathrooms, office and rumpus room Modern minimalist kitchen with island bench Polished concrete floors throughout Underfloor heating through entire house 5 KVA solar panels + solar hot water 12 metre solar heated pool + heated spa

## 4 🚐 2 🚝 6 🚍

Type: House

**View**: https://www.butterfieldproperty.com.au/sale/nsw/f ar-south-coast/bega/residential/house/8150739

This plan is intended for marketing purposes only. All measurements are approximations