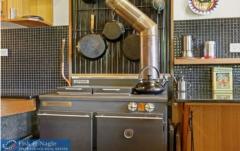

## 269 Buckleys Road Bemboka NSW

Tucked away in an Emerald Forest five minutes west of Bemboka, this magical one bedroom off the grid cottage is quite the hidden treasure. Set amongst lovely gardens and a chestnut orchard near a temperate rain forest creek, the home includes a low energy fridge, washing machine and microwave. Powered by a miniature hydro energy system and solar panels the property includes a magnificent sixteen by six metre fully insulated workshop or extra accommodation depending on your needs. Act decidedly. No good is ever done in this world by hesitation.