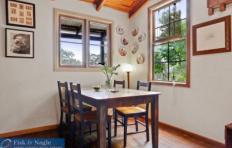

## 269 Buckleys Road Bemboka NSW

Tucked away in an Emerald Forest five minutes west of Bemboka, this magical one bedroom off the grid cottage is quite the hidden treasure. Set amongst lovely gardens and a chestnut orchard near a temperate rain forest creek, the home includes a low energy fridge, washing machine and microwave. Powered by a miniature hydro energy system and solar panels the property includes a magnificent sixteen by six metre fully insulated workshop or extra accommodation depending on your needs. Act decidedly. No good is ever done in this world by hesitation.

Magical one bedroom cottage with unique fittings Huge workshop or extra accommodation Bespoke fittings and fixtures Lovely orchard and gardens

For full version visit the website