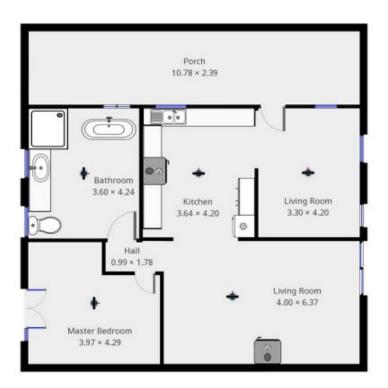

## 269 Buckleys Road Bemboka NSW

Tucked away in an Emerald Forest five minutes west of Bemboka, this magical one bedroom off the grid cottage is quite the hidden treasure. Set amongst lovely gardens and a chestnut orchard near a temperate rain forest creek, the home includes a low energy fridge, washing machine and microwave. Powered by a miniature hydro energy system and solar panels the property includes a magnificent sixteen by six metre fully insulated workshop or extra accommodation depending on your needs. Act decidedly. No good is ever done in this world by hesitation.

Magical one bedroom cottage with unique fittings Huge workshop or extra accommodation Bespoke fittings and fixtures Lovely orchard and gardens

For full version visit the website