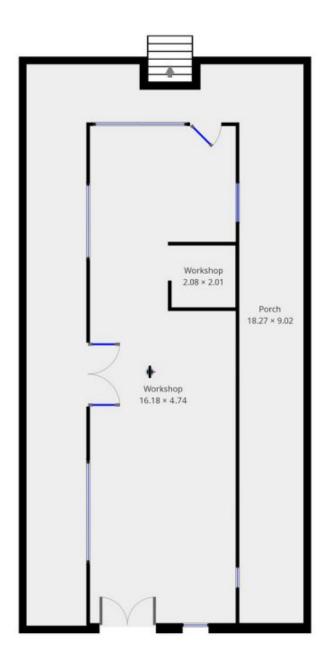

## 269 Buckleys Road Bemboka NSW

Tucked away in an Emerald Forest five minutes west of Bemboka, this magical one bedroom off the grid cottage is quite the hidden treasure. Set amongst lovely gardens and a chestnut orchard near a temperate rain forest creek, the home includes a low energy fridge, washing machine and microwave. Powered by a miniature hydro energy system and solar panels the property includes a magnificent sixteen by six metre fully insulated workshop or extra accommodation depending on your needs. Act decidedly. No good is ever done in this world by hesitation.

Magical one bedroom cottage with unique fittings Huge workshop or extra accommodation Bespoke fittings and fixtures Lovely orchard and gardens

For full version visit the website