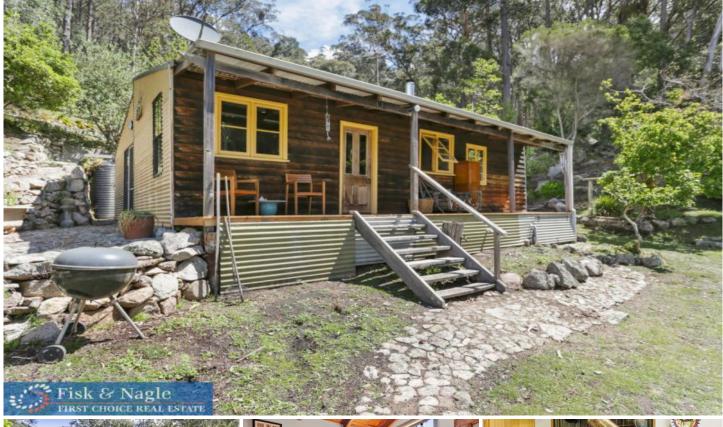

## 269 Buckleys Road Bemboka NSW

Tucked away in an Emerald Forest five minutes west of Bemboka, this magical one bedroom off the grid cottage is quite the hidden treasure. Set amongst lovely gardens and a chestnut orchard near a temperate rain forest creek, the home includes a low energy fridge, washing machine and microwave. Powered by a miniature hydro energy system and solar panels the property includes a magnificent sixteen by six metre fully insulated workshop or extra accommodation depending on your needs. Act decidedly. No good is ever done in this world by hesitation.

Magical one bedroom cottage with unique fittings Huge workshop or extra accommodation Bespoke fittings and fixtures Lovely orchard and gardens

For full version visit the website