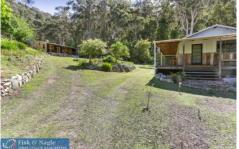

## 269 Buckleys Road Bemboka NSW

Tucked away in an Emerald Forest five minutes west of Bemboka, this magical one bedroom off the grid cottage is quite the hidden treasure. Set amongst lovely gardens and a chestnut orchard near a temperate rain forest creek, the home includes a low energy fridge, washing machine and microwave. Powered by a miniature hydro energy system and solar panels the property includes a magnificent sixteen by six metre fully insulated workshop or extra accommodation depending on your needs. Act decidedly. No good is ever done in this world by hesitation.