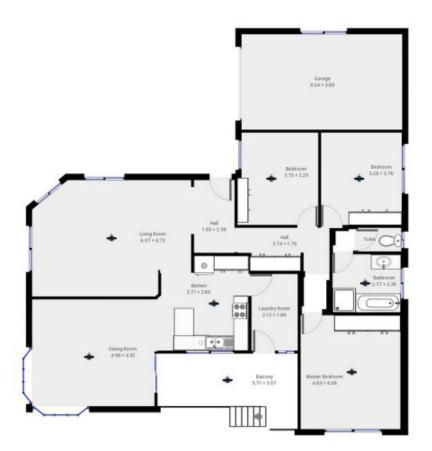

## 3 📭 1 🖺 2 🖨

Type : House Land Size : 1206 sqm

**View**: https://www.butterfieldproperty.com.au/sale/

nsw/far-south-coast/bega/residential/house/

8150733

This plan is intended for marketing purposes only. All measurements are approximations