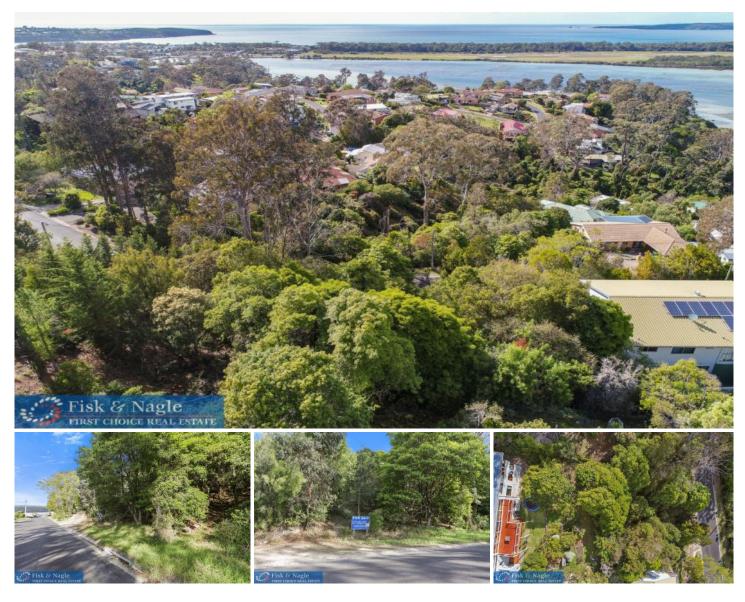

## 19 Bellbird Crescent Merimbula NSW

With land that has a spectacular view of the Merimbula seaside and bay in very short supply the time is now if you wish to secure your dream home's location. This land parcel is in the heart of Merimbula and offers expansive views of the ocean and bay. Priced to sell, so don't delay.

This owner is motivated to sell with a pre-Christmas settlement. The land will not be available after Christmas. Any reasonable offers will be considered.

Ocean views
All services available
620m? allotment
Short drive to beaches & lake
Quiet residential area
For full version visit the website

Type : Land Land Size : 620 sqm

View: https://www.butterfieldproperty.com.au/sale/

nsw/far-south-coast/merimbula/residential/la

nd/8150731