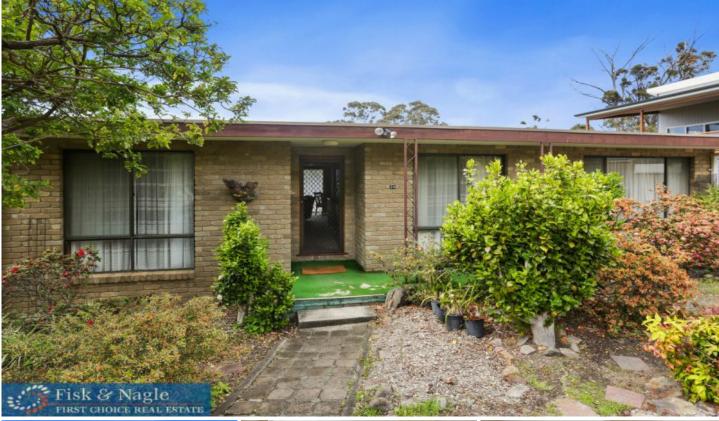

## 24 Sapphire Crescent Merimbula NSW

This brick home on Sapphire Crescent has not only great views, it has multiple everything. 2 living areas, 3 toilets and a huge bonus, dual street frontage. If you have a caravan, boat or camper, this is right for you. Large living area upstairs opening on to the rear deck that looks down towards town offering ocean and Lake views. The home is on 2 levels with the 2nd living area downstairs and the laundry. The top floor can be accessed from ground level from the front of the property meaning this home is age friendly. With retro highlights enjoy the nostalgia or renovate, everything is in great working order. Come book an inspection. This size home with views are hard to get and go quickly. Great investment rental potential of \$420 to \$450 per week.