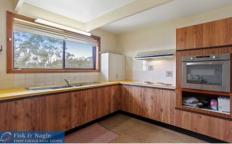

## 24 Sapphire Crescent Merimbula NSW

This brick home on Sapphire Crescent has not only great views, it has multiple everything. 2 living areas, 3 toilets and a huge bonus, dual street frontage. If you have a caravan, boat or camper, this is right for you. Large living area upstairs opening on to the rear deck that looks down towards town offering ocean and Lake views. The home is on 2 levels with the 2nd living area downstairs and the laundry. The top floor can be accessed from ground level from the front of the property meaning this home is age friendly. With retro highlights enjoy the nostalgia or renovate, everything is in great working order. Come book an inspection. This size home with views are hard to get and go quickly. Great investment rental potential of \$420 to \$450 per week.