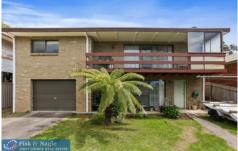

## 24 Sapphire Crescent Merimbula NSW

This brick home on Sapphire Crescent has not only great views, it has multiple everything. 2 living areas, 3 toilets and a huge bonus, dual street frontage. If you have a caravan, boat or camper, this is right for you. Large living area upstairs opening on to the rear deck that looks down towards town offering ocean and Lake views. The home is on 2 levels with the 2nd living area downstairs and the laundry. The top floor can be accessed from ground level from the front of the property meaning this home is age friendly. With retro highlights enjoy the nostalgia or renovate, everything is in great working order. Come book an inspection. This size home with views are hard to get and go quickly. Great investment rental potential of \$420 to \$450 per week.