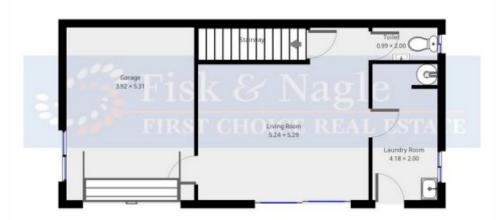

## 24 Sapphire Crescent Merimbula NSW

This brick home on Sapphire Crescent has not only great views, it has multiple everything. 2 living areas, 3 toilets and a huge bonus, dual street frontage. If you have a caravan, boat or camper, this is right for you. Large living area upstairs opening on to the rear deck that looks down towards town offering ocean and Lake views. The home is on 2 levels with the 2nd living area downstairs and the laundry. The top floor can be accessed from ground level from the front of the property meaning this home is age friendly. With retro highlights enjoy the nostalgia or renovate, everything is in great working order. Come book an inspection. This size home with views are hard to get and go quickly. Great investment rental potential of \$420 to \$450 per week.

This plan is intended for marketing purposes only. All measurements are approximations