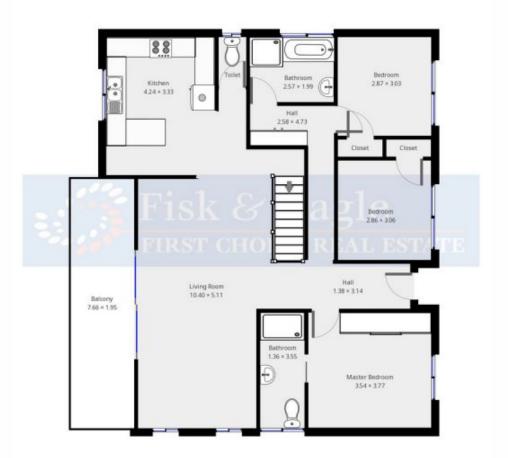

## 24 Sapphire Crescent Merimbula NSW

This brick home on Sapphire Crescent has not only great views, it has multiple everything. 2 living areas, 3 toilets and a huge bonus, dual street frontage. If you have a caravan, boat or camper, this is right for you. Large living area upstairs opening on to the rear deck that looks down towards town offering ocean and Lake views. The home is on 2 levels with the 2nd living area downstairs and the laundry. The top floor can be accessed from ground level from the front of the property meaning this home is age friendly. With retro highlights enjoy the nostalgia or renovate, everything is in great working order. Come book an inspection. This size home with views are hard to get and go quickly. Great investment rental potential of \$420 to \$450 per week.

This plan is intended for marketing purposes only. All measurements are approximations