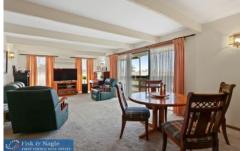

## 24 Sapphire Crescent Merimbula NSW

This brick home on Sapphire Crescent has not only great views, it has multiple everything. 2 living areas, 3 toilets and a huge bonus, dual street frontage. If you have a caravan, boat or camper, this is right for you. Large living area upstairs opening on to the rear deck that looks down towards town offering ocean and Lake views. The home is on 2 levels with the 2nd living area downstairs and the laundry. The top floor can be accessed from ground level from the front of the property meaning this home is age friendly. With retro highlights enjoy the nostalgia or renovate, everything is in great working order. Come book an inspection. This size home with views are hard to get and go quickly. Great investment rental potential of \$420 to \$450 per week.