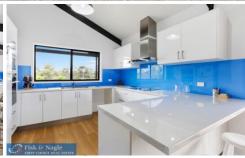

Superior timber flooring with a modern functional kitchen. Industrial look cathedral ceiling.

Opposite children's park, 5 minute walk to primary school, pub, general store.

Town water and rainwater tanks.