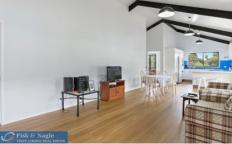

Superior timber flooring with a modern functional kitchen. Industrial look cathedral ceiling.

Opposite children's park, 5 minute walk to primary school, pub, general store.

Town water and rainwater tanks.