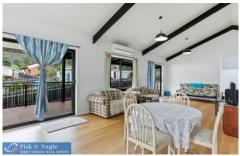

Boasting quality decking, spacious living/dining through two entrance ways, Built in robes in 2 bedrooms, main bedroom with external access onto the deck, and a walk through wardrobe into the ensuite. Large family bathroom and laundry with separate toilet.

Superior timber flooring with a modern functional kitchen. Industrial look cathedral ceiling.

Opposite children's park, 5 minute walk to primary school, pub, general store.

Town water and rainwater tanks.