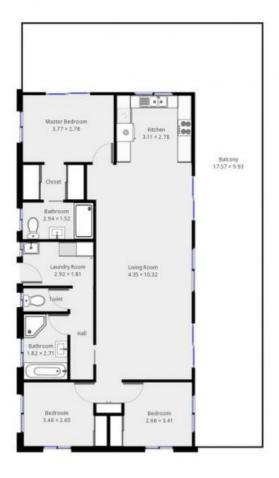

Boasting quality decking, spacious living/dining through two entrance ways, Built in robes in 2 bedrooms, main bedroom with external access onto the deck, and a walk through wardrobe into the ensuite. Large family bathroom and laundry with separate toilet.

Superior timber flooring with a modern functional kitchen. Industrial look cathedral ceiling.

Opposite children's park, 5 minute walk to primary school, pub, general store.

Town water and rainwater tanks.

Double garage with enclosed workshop area, under house

For full version visit the website