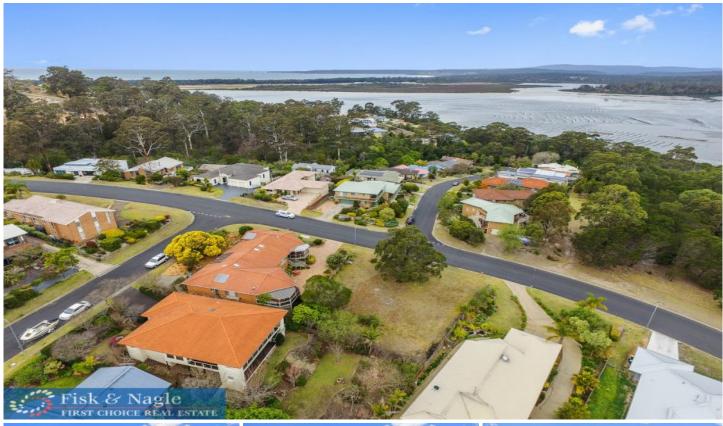

## SOLD BEFORE HITTING THE MARKET

If you missed out, you need to register with our database and you can be the lucky buyer next time - call Rob Schadel 0431 065 787

Here is a great block of land. Relatively flat, offering views and a really great location. 884m2 in size. It features a wide frontage and block width. Great for a family home or duplex potential.

884m2 Block size Fenced Curb and guttered Type : Land Price : \$ 189,000 Land Size : 843 sqm

**View**: https://www.butterfieldproperty.com.au/sale/

nsw/far-south-coast/merimbula/residential/la

nd/8150719