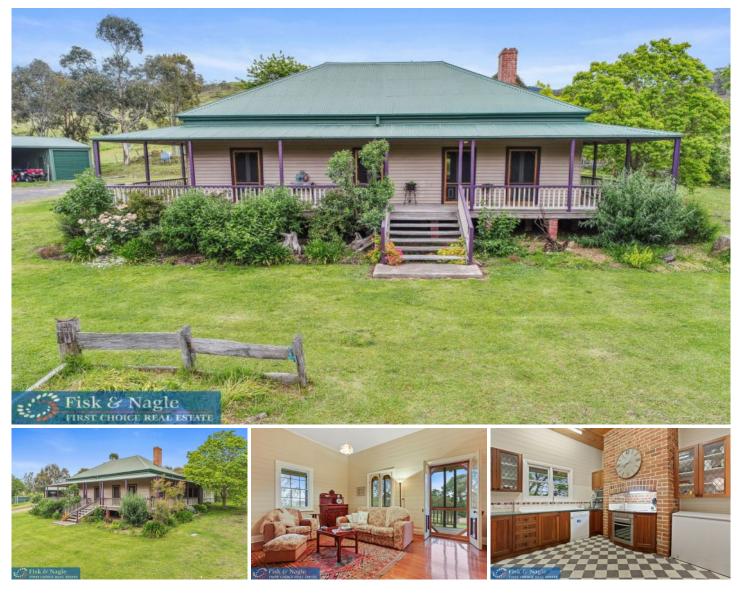

## 640 Tantawangalo Lane Candelo NSW

Think 3.3 metre high ceilings. French doors that open onto a grand verandah. Wide hardwood floor boards. A modern open plan extension that honours the hand made bricks at the hearth of the kitchen. Four gorgeous bedrooms and one bathroom. Formal and informal living areas bathed in natural light. Is this picture painting a dream you have desired to attain ? Then you may be only a few short steps away from arriving home.

125 acre property fully fenced good for cattle and horses Grand style period home with for bedrooms and one bathroom

Open plan extension with country kitchen and second living area

Partially renovated dairy offering potential extra

## 4 🍋 1 🚰

- Type : House
- Land Size : 500000 sqm

View

: https://www.butterfieldproperty.com.au/sale/ nsw/far-south-coast/candelo/residential/hou se/8150718

https://www.butterfieldproperty.com.au