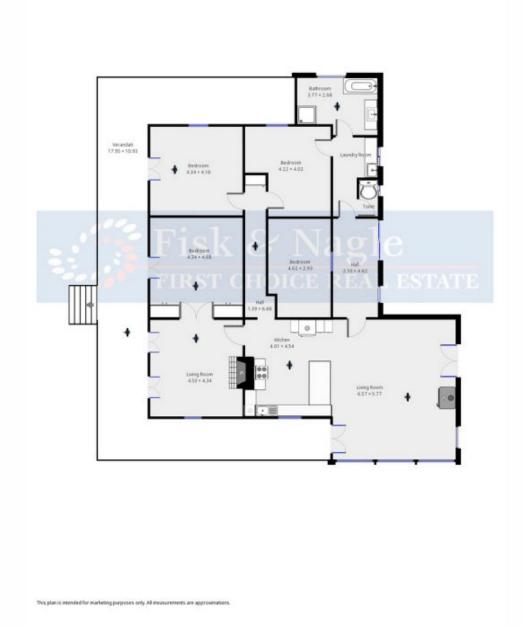

## 640 Tantawangalo Lane Candelo NSW

Think 3.3 metre high ceilings. French doors that open onto a grand verandah. Wide hardwood floor boards. A modern open plan extension that honours the hand made bricks at the hearth of the kitchen. Four gorgeous bedrooms and one bathroom. Formal and informal living areas bathed in natural light. Is this picture painting a dream you have desired to attain ? Then you may be only a few short steps away from arriving home.

125 acre property fully fenced good for cattle and horses Grand style period home with for bedrooms and one bathroom

Open plan extension with country kitchen and second living area

Partially renovated dairy offering potential extra