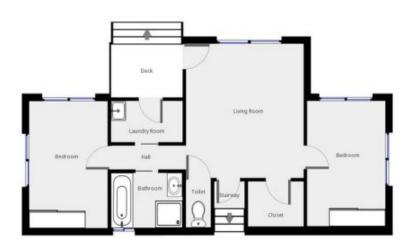

## 4 🎮 2 🚔 12 🚔

- Type : House
- Land Size : 9003 sqm View : https://www
  - : https://www.butterfieldproperty.com.au/sale/ nsw/far-south-coast/kalaru/residential/house /8150715

Disclaimer: Please note this floor plan is for marketing purposes and is to be used only as a guide to the layout of the property.

Disclaimer: Please note this floor plan is for marketing purposes and is to be used only as a guide to the layout of the property.