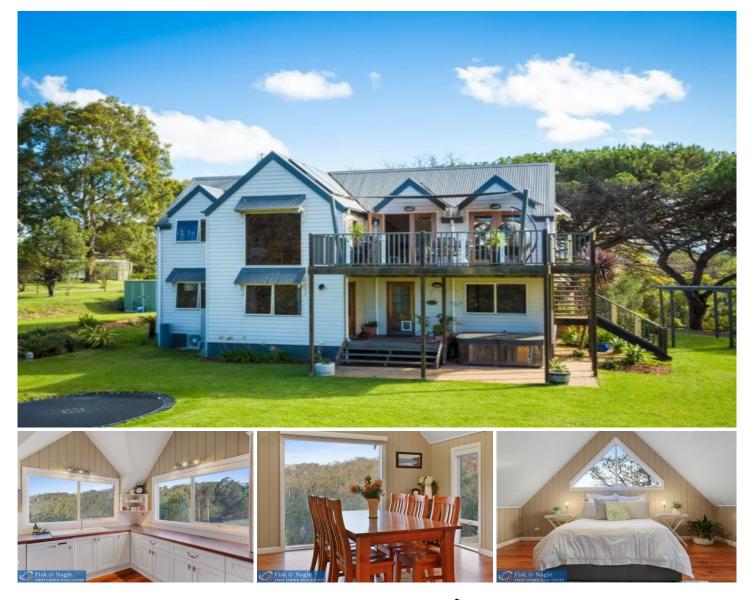

## 176 Lot Stafford Drive Kalaru NSW

Architecturally designed by Storybook Cottages Melbourne and constructed by master builder Mick Collins this 2008 classic sits perfectly on an easy to maintain 2.2 acres. As you walk through the front door, already you will notice the love and craftsmanship that has gone into creating this masterpiece. High vaulted ceilings and spacious living areas provide you with plenty of room to move while every your favourite room is equipped with modern conveniences! Walk in wardrobes, tasteful colour palette, hardwood floors, reverse cycle AND wood heating. Walk out onto your new entertainers balcony and enjoy a coffee while taking in the stunning views of Doctor George Mountain or watch the kids burning off energy in their huge backyard! Accommodating the tinkerer in us all is a very roomy double garage just waiting to become your new

## 4 🎮 2 🚔 12 🚔

- Type : House
- Land Size : 9003 sqm View : https://www
  - : https://www.butterfieldproperty.com.au/sale/ nsw/far-south-coast/kalaru/residential/house /8150715

Disclaimer: Please note this floor plan is for marketing purposes and is to be used only as a guide to the layout of the property.