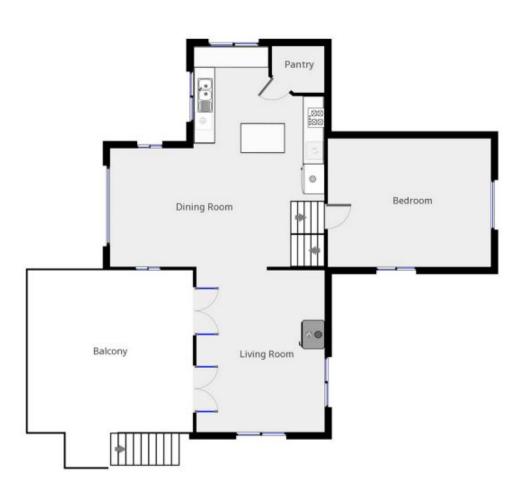

## 4 🎮 2 🚔 12 🚔

- Type : House
- Land Size : 9003 sqm View : https://www
  - : https://www.butterfieldproperty.com.au/sale/ nsw/far-south-coast/kalaru/residential/house /8150715

Disclaimer: Please note this floor plan is for marketing purposes and is to be used only as a guide to the layout of the property.

Disclaimer: Please note this floor plan is for marketing purposes and is to be used only as a guide to the layout of the property.