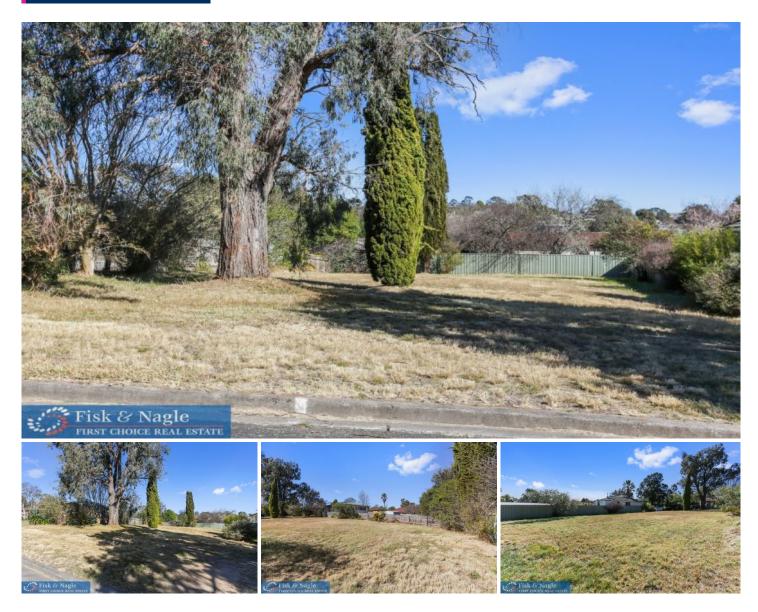

## 19 Dandar Road Bega NSW

Thinking of building ? Want to be close to town ? Even closer to the new Regional Hospital ? Want a flat level block of land with town power, water & sewer all ready to go ? If you have answered yes, yes and yes this property is a perfect fit for you.

Hard to find level 759m2 building block Easy to build on saving construction costs Town power,water & sewer ready to go Existing fencing in good condition Close to new Regional Hospital Easy access to town centre Residential zoning Lot 27 DP 231933 Type : Land Land Size : 759 sqm