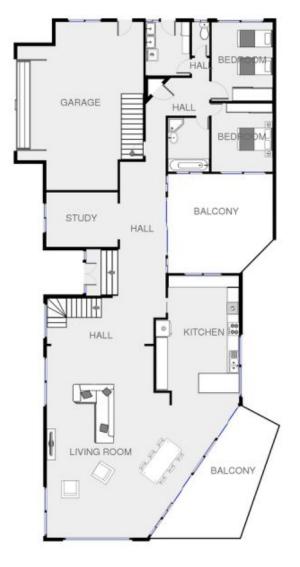

## 2 Nichole Court Tura Beach NSW

Comfort, space and design are the key to this property as well as a spectacular view of the Pacific and headland. Watch the whales, dolphins and ships from the comfort of your living room. This 4 bedroom home is located in the prestigious Dolphin Cove. Designed for open living and taking advantage of exceptional views, this is your chance to live the dream.

Large downstairs bedroom, ensuite & huge living area, its a parents retreat or brilliant visitors wing. The home offers upstairs 2 bedrooms a study/4th bedroom or possibly a media room and one of the largest open plan living rooms we have seen. Its an entertainers dream and lifestyle opportunity rarely seen. Book an inspection and dream a little.

2 living areas

For full version visit the website