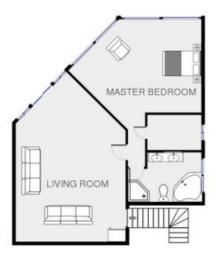

## 2 Nichole Court Tura Beach NSW

Comfort, space and design are the key to this property as well as a spectacular view of the Pacific and headland. Watch the whales, dolphins and ships from the comfort of your living room. This 4 bedroom home is located in the prestigious Dolphin Cove. Designed for open living and taking advantage of exceptional views, this is your chance to live the dream.

Large downstairs bedroom, ensuite & huge living area, its a parents retreat or brilliant visitors wing. The home offers upstairs 2 bedrooms a study/4th bedroom or possibly a media room and one of the largest open plan living rooms we have seen. Its an entertainers dream and lifestyle opportunity rarely seen. Book an inspection and dream a little.