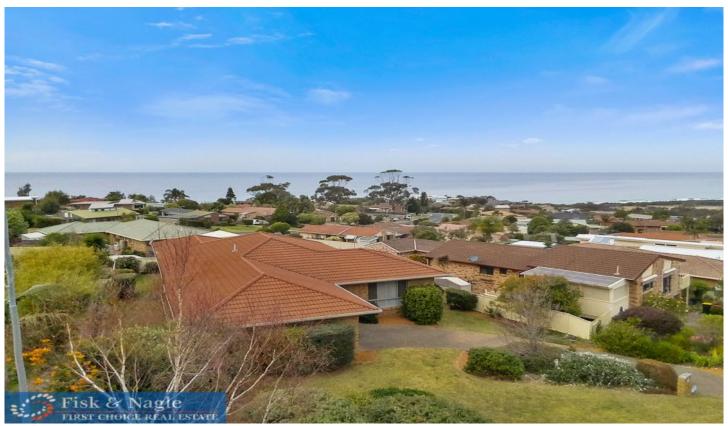

## 22 Telopea Crescent Tura Beach NSW

This is what everyone is looking for. Single level living with stunning views, all the way down to Greencape Lighthouse. Not just that, its move in and do nothing.

Built in 1998, it has been a holiday home most of its life and only had occupancy 3 months of the year. It is in immaculate condition and maintained throughout with no expense spared and it really shows. 3 spacious bedrooms, 2 bathrooms and 2 living areas. The large deck invites outdoor living and with a view like this on offer, this will be your 3rd living area. Lovely quiet part of Tura Beach, central to shops and beach. Being such a box ticker, it wont last. Book an inspection now.