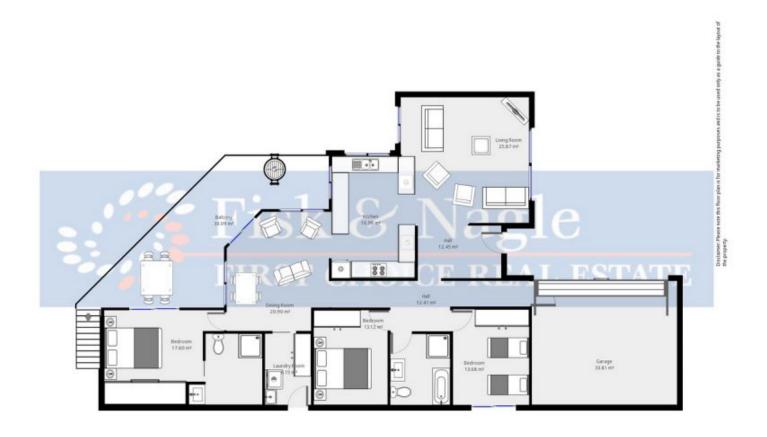

## 22 Telopea Crescent Tura Beach NSW

This is what everyone is looking for. Single level living with stunning views, all the way down to Greencape Lighthouse. Not just that, its move in and do nothing.

Built in 1998, it has been a holiday home most of its life and only had occupancy 3 months of the year. It is in immaculate condition and maintained throughout with no expense spared and it really shows. 3 spacious bedrooms, 2 bathrooms and 2 living areas. The large deck invites outdoor living and with a view like this on offer, this will be your 3rd living area. Lovely quiet part of Tura Beach, central to shops and beach. Being such a box ticker, it wont last. Book an inspection now.

3 bedrooms & 2 bathrooms (house size is 178m2 plus garage 44m2 Total =222m2 or 23.9Sq 2 living areas

For full version visit the website

## 3 🚐 2 🟪 4 🗬

Type : House Building Size : 222 sqm Land Size : 860 sqm

View: https://www.butterfieldproperty.com.au/s

ale/nsw/far-south-coast/tura-beach/resid

ential/house/8150711