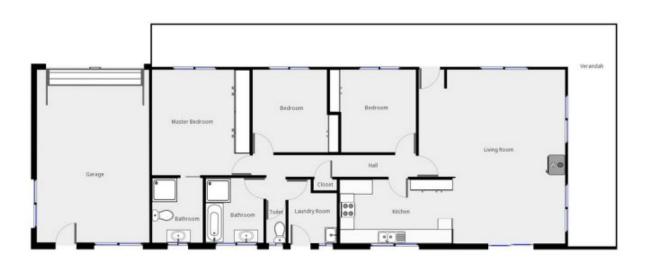

Three bedroom two bathroom solid brick home Generous open plan living area Spacious kitchen with electric cook top oven Double lock up remote garage Wood fire heating Town power and water + rain water Level 5055 m2 fully fenced block