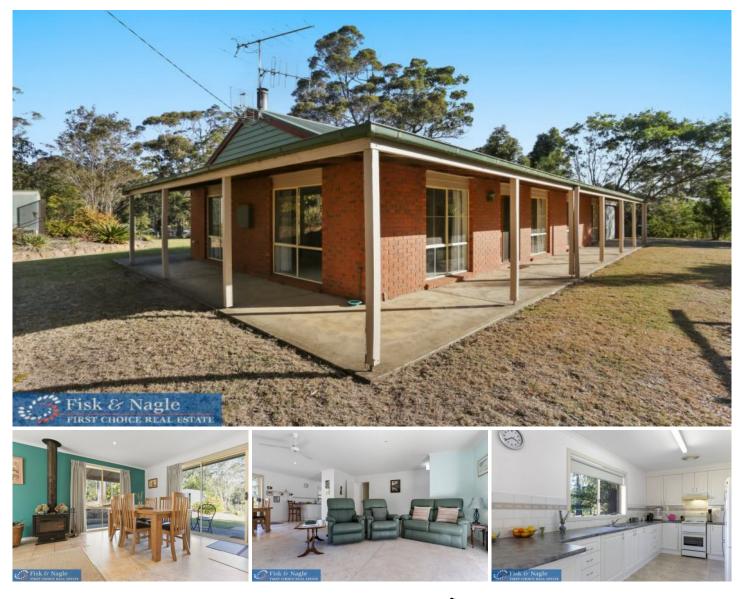

## 19 Lake Cohen Drive Kalaru NSW

This single level floor plan solid brick home on an easy care 1.25 acre block is a great opportunity for families, down sizers and tree changers alike. Neat and tidy and move in ready. enjoy the morning bird orchestra from the shaded north facing undercover. Just a short walk Blackfellows Lake. and school bus for the kids with plenty of room to play.

Three bedroom two bathroom solid brick home Generous open plan living area Spacious kitchen with electric cook top oven Double lock up remote garage Wood fire heating Town power and water + rain water Level 5055 m2 fully fenced block