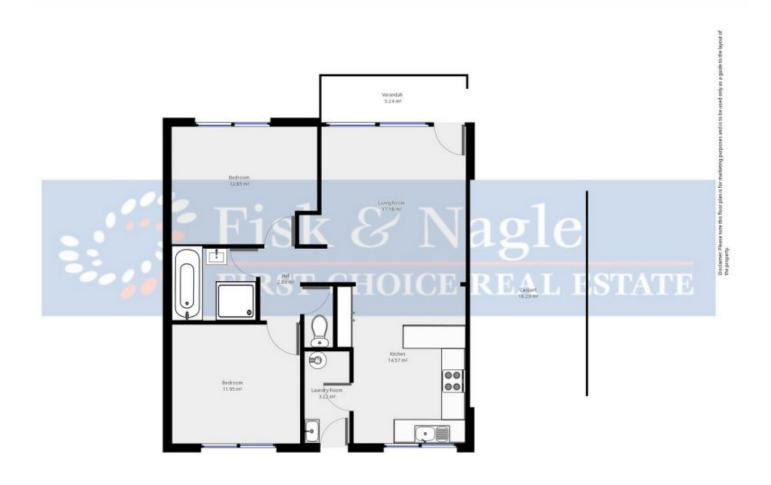

## 2/48 Sapphire Coast Drive Berrambool NSW

Here's a great unit within easy walking distance to town and only in a small complex. Single level with carport, the interior features a beautiful modern new bathroom and the living area is generous as is the kitchen space. A garden shed outside is great for storage and the yard can easily be dog friendly. Rental returns would be approx \$270 per week in the current market and the complex features inexpensive body corporate fees of only \$399 per quarter. Great single level unit for a retiree or downsizer.

2 bedrooms

2 bedrooms
1 Bathroom - stylishly renovated Small complex
Great location
Good investment potential.
Carport

For full version visit the website