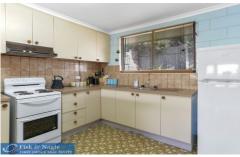

## 2/48 Sapphire Coast Drive Berrambool NSW

Here's a great unit within easy walking distance to town and only in a small complex. Single level with carport, the interior features a beautiful modern new bathroom and the living area is generous as is the kitchen space. A garden shed outside is great for storage and the yard can easily be dog friendly. Rental returns would be approx \$270 per week in the current market and the complex features inexpensive body corporate fees of only \$399 per quarter. Great single level unit for a retiree or downsizer.