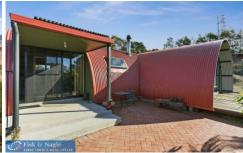

## Lot 1 Newpark Road Brogo NSW

Friendly to the environment this elegant and stylish Nissen hut design enjoys a lofty position on eighteen rural acres. With two bedrooms, two bathrooms, polished concrete floors, underfloor hydronic heating, stainless steel chefs kitchen, double insulation and double glazed Danish windows, rustic timber and granite entrance, and views that take your breath away. Ready to move in and enjoy. What are you waiting for?

Stylish two bedroom two bathroom country home Well appointed stainless steel kitchen Separate office space or reading room Studio space with scope for extra accommodation Hydronic underfloor and wood fire heating Natural stone internal features