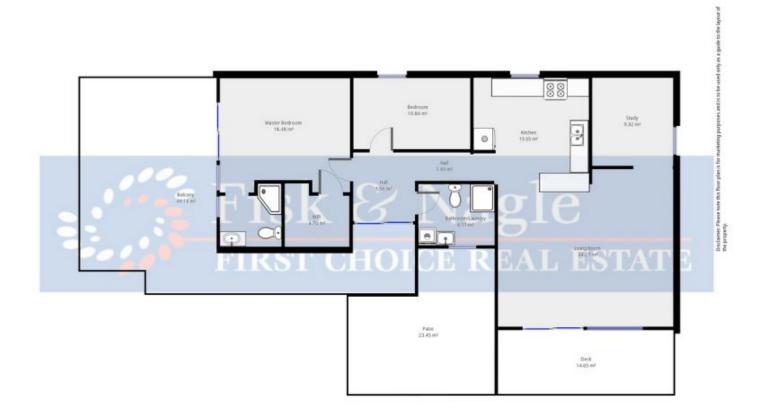

## Lot 1 Newpark Road Brogo NSW

Friendly to the environment this elegant and stylish Nissen hut design enjoys a lofty position on eighteen rural acres. With two bedrooms, two bathrooms, polished concrete floors, underfloor hydronic heating, stainless steel chefs kitchen, double insulation and double glazed Danish windows, rustic timber and granite entrance, and views that take your breath away. Ready to move in and enjoy. What are you waiting for?

Stylish two bedroom two bathroom country home Well appointed stainless steel kitchen Separate office space or reading room Studio space with scope for extra accommodation Hydronic underfloor and wood fire heating Natural stone internal features