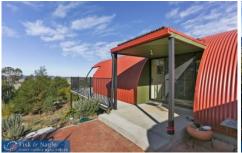

## Lot 1 Newpark Road Brogo NSW

Friendly to the environment this elegant and stylish Nissen hut design enjoys a lofty position on eighteen rural acres. With two bedrooms, two bathrooms, polished concrete floors, underfloor hydronic heating, stainless steel chefs kitchen, double insulation and double glazed Danish windows, rustic timber and granite entrance, and views that take your breath away. Ready to move in and enjoy. What are you waiting for?

Stylish two bedroom two bathroom country home Well appointed stainless steel kitchen Separate office space or reading room Studio space with scope for extra accommodation Hydronic underfloor and wood fire heating Natural stone internal features