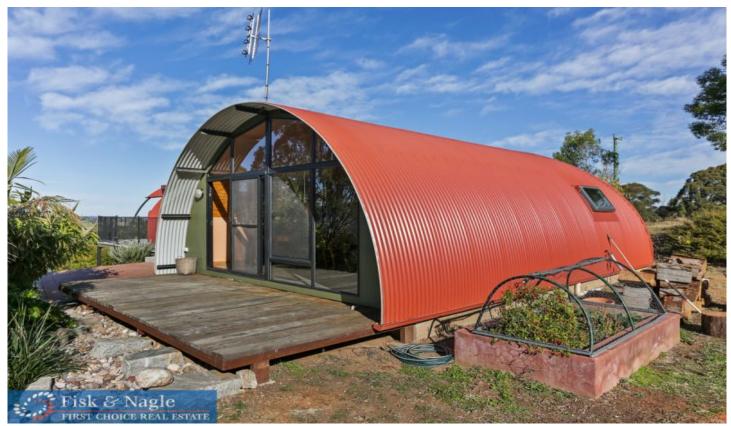

## Lot 1 Newpark Road Brogo NSW

Friendly to the environment this elegant and stylish Nissen hut design enjoys a lofty position on eighteen rural acres. With two bedrooms, two bathrooms, polished concrete floors, underfloor hydronic heating, stainless steel chefs kitchen, double insulation and double glazed Danish windows, rustic timber and granite entrance, and views that take your breath away. Ready to move in and enjoy. What are you waiting for?

Stylish two bedroom two bathroom country home Well appointed stainless steel kitchen Separate office space or reading room Studio space with scope for extra accommodation Hydronic underfloor and wood fire heating Natural stone internal features