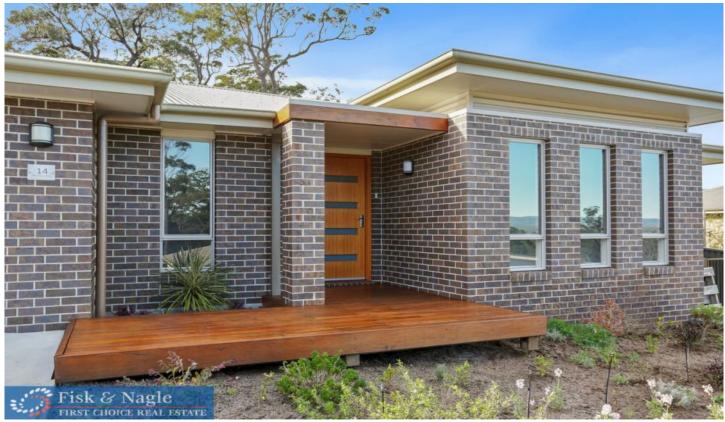

## 14 Whistler Close Mirador NSW

Located in the exclusive area of Mirador this home has been built with the large family & guest entertaining in mind. Entertaining is a breeze with a huge open plan kitchen, boasting a large walk-in pantry (with space for that extra fridge), top of the range cabinetry, dedicated lighting and expansive work surfaces. The main lounge and dining area feature sliding doors that open onto an expansive sheltered outdoor deck. The deck is big enough for a pool table, large outdoor dining set and gym equipment, with ample space to spare.