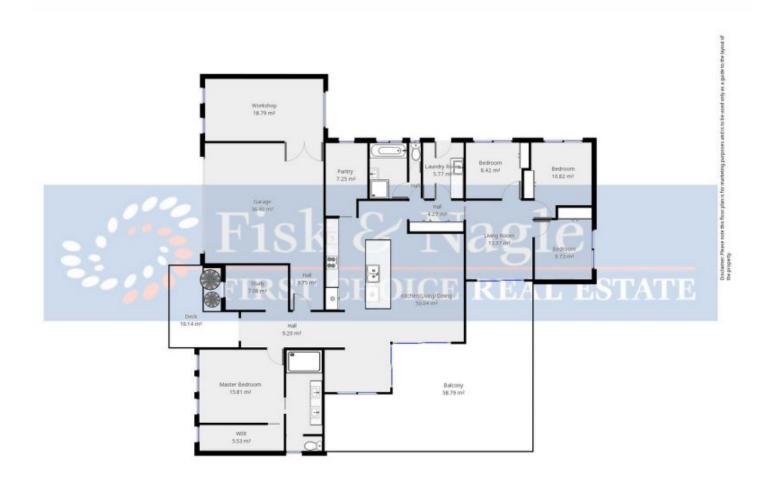

## 14 Whistler Close Mirador NSW

Located in the exclusive area of Mirador this home has been built with the large family & guest entertaining in mind. Entertaining is a breeze with a huge open plan kitchen, boasting a large walk-in pantry (with space for that extra fridge), top of the range cabinetry, dedicated lighting and expansive work surfaces. The main lounge and dining area feature sliding doors that open onto an expansive sheltered outdoor deck. The deck is big enough for a pool table, large outdoor dining set and gym equipment, with ample space to spare.

The luxurious master bedroom is located in its own private area of the house with plenty of space to retreat from guests or family. The walk in robe will be the envy of all with plenty of hanging and drawer space and the adjoining study / home office offers plenty of room for all your

4 🕮 2 🟪 4 🗬

Type : House Land Size : 1037 sqm

**View**: https://www.butterfieldproperty.com.au/sale/

nsw/eurobodalla-coast/mirador/residential/h

ouse/8150700

For full version visit the website