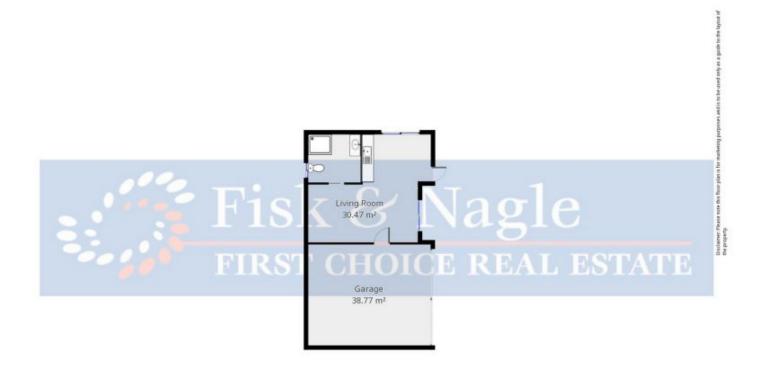

## 168 Max Slater Drive Bega NSW

This 2.6 acre property is nestled at the end of a quiet cul-de-sac with lofty views over the Bega River. Modern and stylish with four bedrooms, two bathrooms, a large undercover entertainers verandah, seperate guest accommodation and ample shedding and storage. This home will delight those looking for an easy care small acre property less than five minutes from town.

Modern four bedroom two bathroom home Generously proportioned chefs kitchen Very spacious open plan living Self contained extra accommodation Generous sunny undercover verandahs Three bay open garage + double lock up garage Machinery shed and chook shed