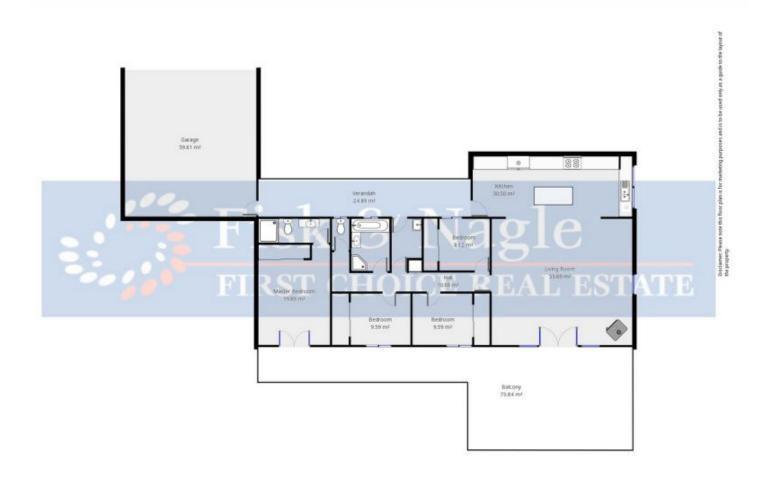

## 168 Max Slater Drive Bega NSW

This 2.6 acre property is nestled at the end of a quiet cul-de-sac with lofty views over the Bega River. Modern and stylish with four bedrooms, two bathrooms, a large undercover entertainers verandah, seperate guest accommodation and ample shedding and storage. This home will delight those looking for an easy care small acre property less than five minutes from town.

Modern four bedroom two bathroom home Generously proportioned chefs kitchen Very spacious open plan living Self contained extra accommodation Generous sunny undercover verandahs Three bay open garage + double lock up garage Machinery shed and chook shed