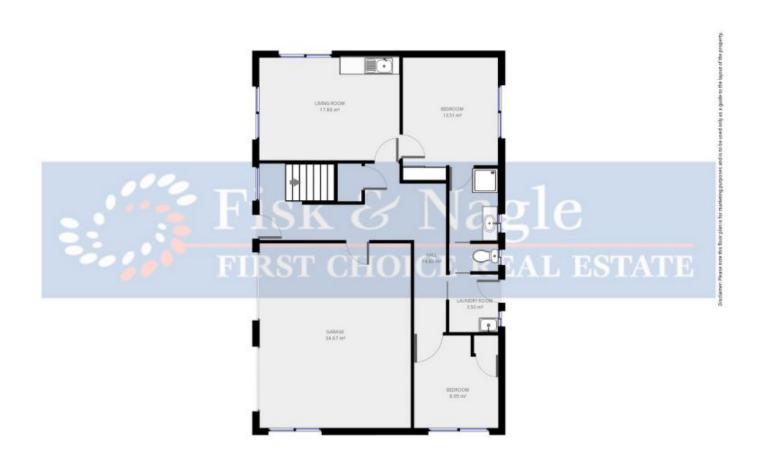

## 25 Headland Drive Tura Beach NSW

If you were looking for an excuse to move to Tura Beach, this is it. Located in prestigious Headland Drive, we offer 4 bedrooms, 3 bathrooms, upstairs and downstairs living, sporting a fresh inside and outside coat of paint and of course an uninterrupted ocean view. This home is big, big, big, but is designed to be snuggly if you don't need all that space. Downstairs could be a teen or extended family retreat with living area, bathroom and 2 bedrooms. Upstairs features a roomy master with ensuite, 2nd bedroom & bathroom and expansive kitchen, dining and living areas. The outdoor areas impress with the front deck showcasing the views and the rear entertainment area leading to a generous back yard. The block is 969m2 in size and nice and level and has the added bonus of reserve to the side and battleaxe driveway on the other side, that's privacy