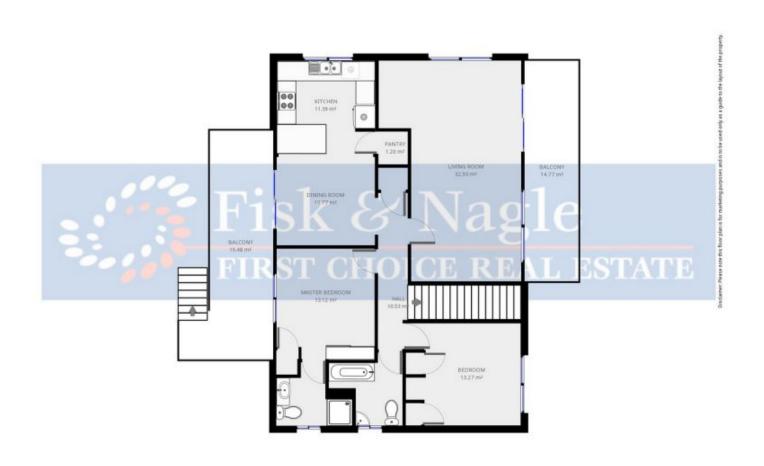

## 25 Headland Drive Tura Beach NSW

If you were looking for an excuse to move to Tura Beach, this is it. Located in prestigious Headland Drive, we offer 4 bedrooms, 3 bathrooms, upstairs and downstairs living, sporting a fresh inside and outside coat of paint and of course an uninterrupted ocean view. This home is big, big, big, but is designed to be snuggly if you don't need all that space. Downstairs could be a teen or extended family retreat with living area, bathroom and 2 bedrooms. Upstairs features a roomy master with ensuite, 2nd bedroom & bathroom and expansive kitchen, dining and living areas. The outdoor areas impress with the front deck showcasing the views and the rear entertainment area leading to a generous back yard. The block is 969m2 in size and nice and level and has the added bonus of reserve to the side and battleaxe driveway on the other side, that's privacy