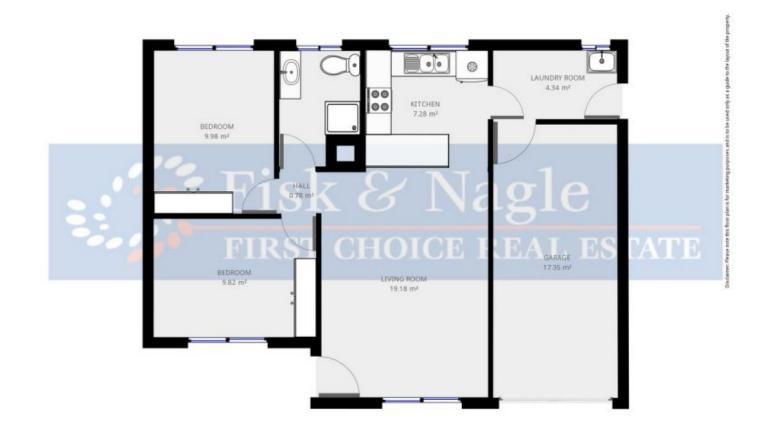

Move in ready two bedroom one bathroom unit Easy living on a single level floor plan Internal access single lock up garage Reverse cycle climate control Very low maintenance living Peaceful and centrally located Very short walk to Coles Supermarket Strata \$302 pq includes garden maintenance & building insurance For full version visit the website