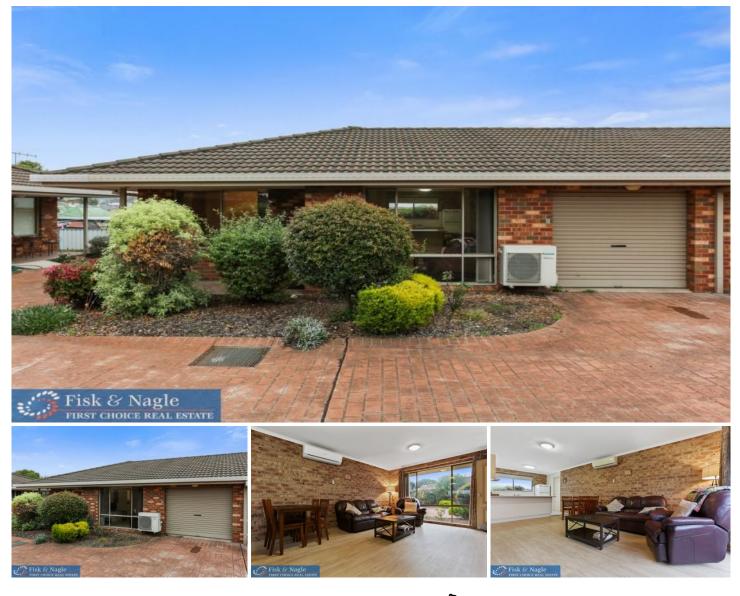

## 3/16 Little Bega Street Bega NSW

Set in a quiet private location this low maintenance two bedroom full brick unit is neat as a pin. With open plan living, new flooring, a good kitchen and bathroom plus internal access from the garage and only a very short walk to the shops, this unit is a very rare commodity indeed.

Move in ready two bedroom one bathroom unit Easy living on a single level floor plan Internal access single lock up garage Reverse cycle climate control Very low maintenance living Peaceful and centrally located Very short walk to Coles Supermarket Strata \$302 pq includes garden maintenance & building insurance For full version visit the website