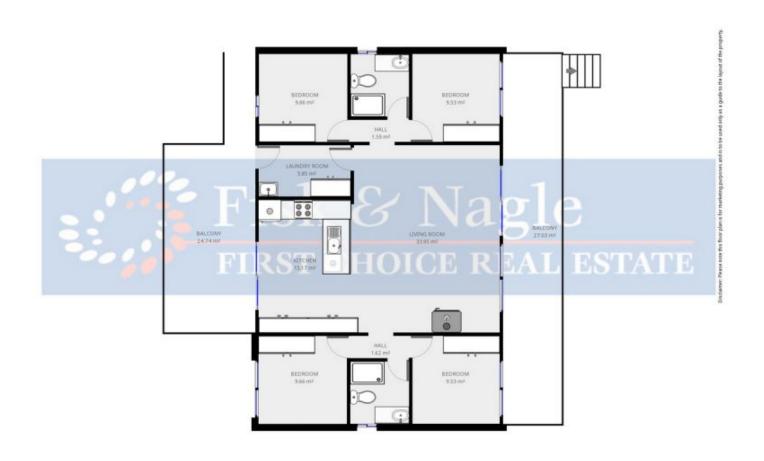

## 36 Jinjerra Parade Pambula Beach NSW

Remember those family holidays by the sea? Well now you can relive them in this large 4 bedroom 2 bathroom home that is tucked away against a bush reserve with lots of privacy and a great view of the water as well. North facing so it soaks up the sun and a great layout with the bathrooms between the bedrooms, its like having 4 ensuites. Being a battleaxe block and 1079m2 there is plenty of room for boats, caravans and the two car garage offers ample storage under the house. Sunny front verandah with ocean views and private rear deck to take in the beautiful bush reserve and the odd visiting 'roo out here as well. Pambula Beach is a hot market and you have to be quick. This one is an affordable entry to this strong market and ready for a quick settlement.

## 4 🗀 2 🔓 4 🖨

Type: House

**View**: https://www.butterfieldproperty.com.au/sale/nsw/f ar-south-coast/pambula-beach/residential/house/

8150694