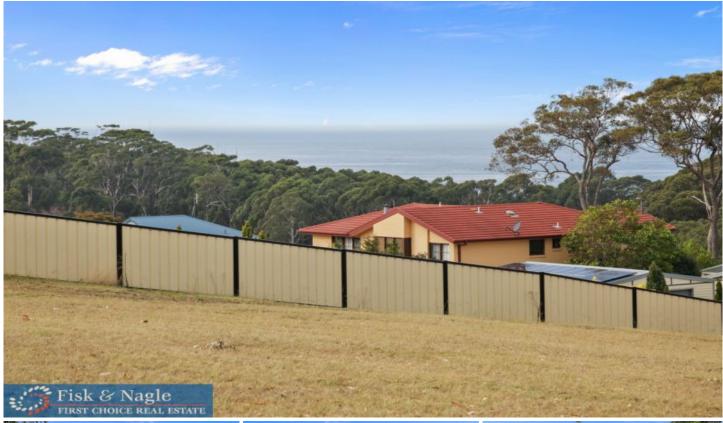

## 11B Elizabeth Parade Tura Beach NSW

Being 1264m2 and featuring views to the Pacific Ocean, this could be the ultimate block for the gardener or the bigger family with active kids. Developers, this could suit you too, with potential to divide into 2 blocks of 600m2 approx (STCA). The options are many, build 2 duplexes or maybe 4 units. This really is a multi-option opportunity featuring those fabulous views, fully fenced and a shallow gradient it offers so much for so little. Talk to us about what return developing a block like this could bring you.

With Tura being built out so quickly, this could be your last chance.

Ocean views
Subdivide or keep as a whole
Duplex or units applicable (stca)
All headworks, sewer and water paid for single block
For full version visit the website