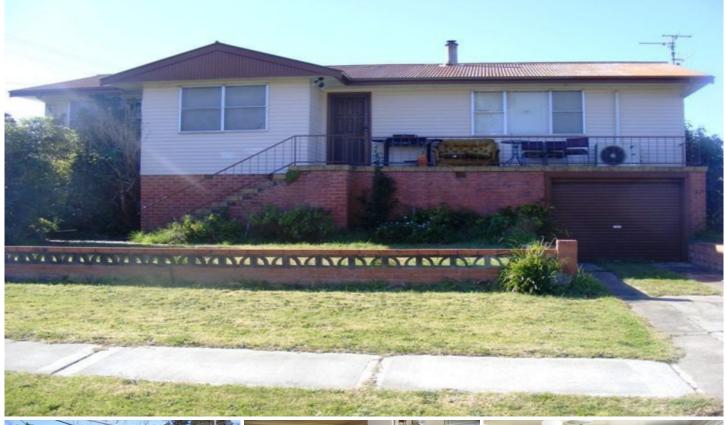

## 122 Rawlinson Street Bega NSW

Set on a large 1000 m2 corner block, this three bedroom, one bathroom home with a lock up garage and a workshop is ripe for for a bit of tender loving care. But when you are done youll have it set up exactly the way you want. Properties in the sub \$300,000 category are virtually unheard of these days, which make this property ripe for the picking.

Three bedrooms, one bathroom home Air conditioning and wood heating Hardwood flooring Garden shed & fruit trees Level 1000 m2 block corner block Lock up garage and workshop Currently rented @ \$300 per week For full version visit the website