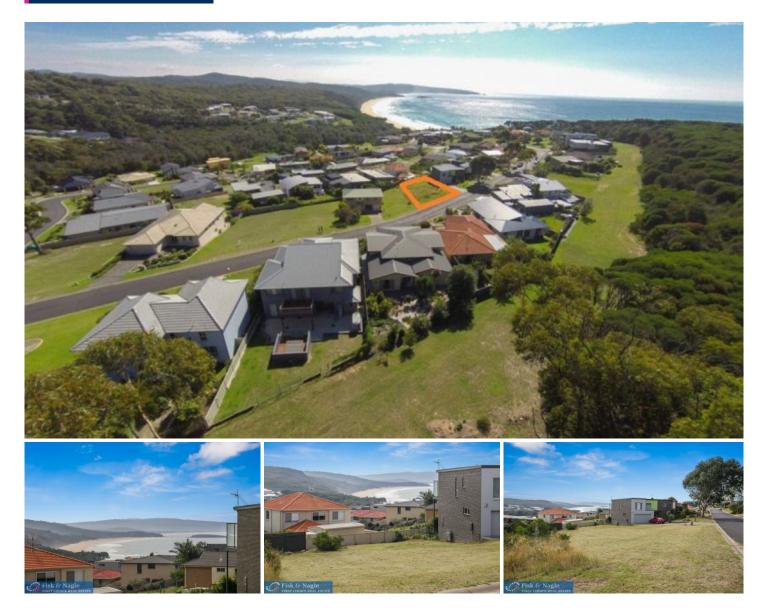

## 17 Bournda Circuit Tura Beach NSW

## Blue Skies & Beach Views

If you are thinking of buying & building in Tura Beach then this block may be your final opportunity. With amazing views onto the ocean and Bournda Island. Surrounded by stunning homes and situated only 500 metres walk to beautiful North Tura beach and the whale watching platform, the location is second to none. This may well be the last time a block with this view is offered for sale. 623m2 Block Size with 8 metre building height

Rear Northerly aspect with amazing views

Fully serviced with town water, power & phone (no headworks)

Easy build

## Type : Land

Land Size : 623 sqm

View : https://www.butterfieldproperty.com.au/sale/ nsw/far-south-coast/tura-beach/residential/l and/8150683