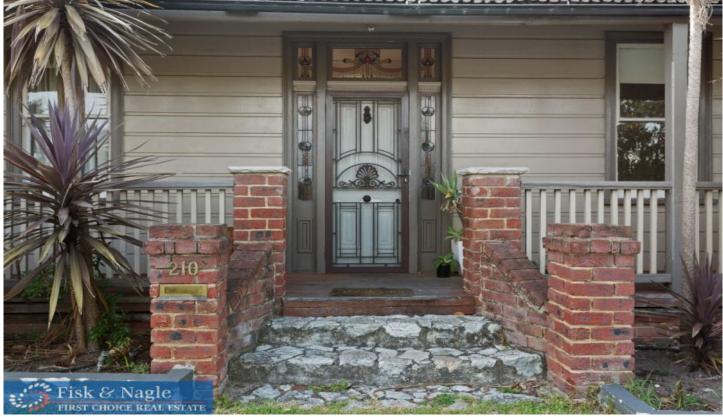

## 210 Newtown Road Bega NSW

The moment you step inside this beautiful circa 1900s period cottage you will be enveloped with its welcoming charm. A wide central hallway guides you into the oversized bedrooms with beautiful art-deco stained glass features, leading onto spacious open plan dining, kitchen and lounge rooms that have received a modern make over. The clever fusion of old world charm and modern open plan living provide both comfort and style. The bifold doors off the living room open onto a generous rear verandah that lets you choose the perfect spot to relax and breath in the distant mountain views.