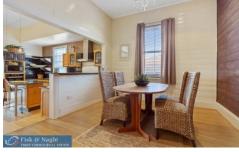

## 210 Newtown Road Bega NSW

The moment you step inside this beautiful circa 1900s period cottage you will be enveloped with its welcoming charm. A wide central hallway guides you into the oversized bedrooms with beautiful art-deco stained glass features, leading onto spacious open plan dining, kitchen and lounge rooms that have received a modern make over. The clever fusion of old world charm and modern open plan living provide both comfort and style. The bifold doors off the living room open onto a generous rear verandah that lets you choose the perfect spot to relax and breath in the distant mountain views.