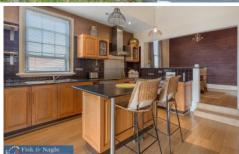

## 210 Newtown Road Bega NSW

The moment you step inside this beautiful circa 1900s period cottage you will be enveloped with its welcoming charm. A wide central hallway guides you into the oversized bedrooms with beautiful art-deco stained glass features, leading onto spacious open plan dining, kitchen and lounge rooms that have received a modern make over. The clever fusion of old world charm and modern open plan living provide both comfort and style. The bifold doors off the living room open onto a generous rear verandah that lets you choose the perfect spot to relax and breath in the distant mountain views.

Very well presented four bedroom 1.5 bathroom home Spacious modern kitchen with island bench Fourth bedroom with private access

For full version visit the website