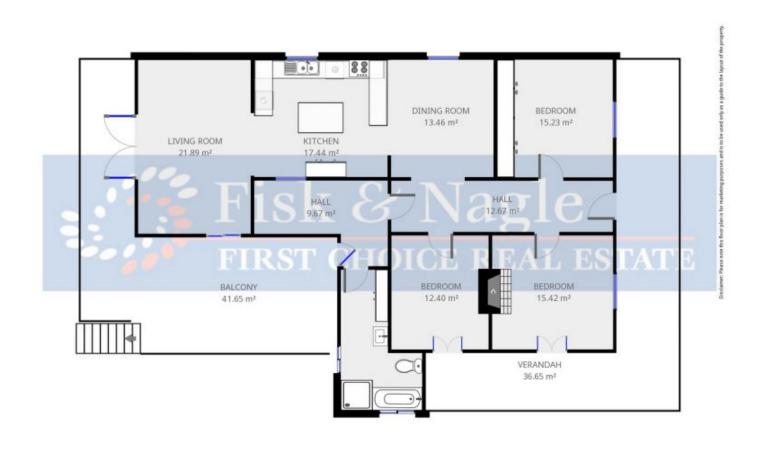

## 210 Newtown Road Bega NSW

The moment you step inside this beautiful circa 1900s period cottage you will be enveloped with its welcoming charm. A wide central hallway guides you into the oversized bedrooms with beautiful art-deco stained glass features, leading onto spacious open plan dining, kitchen and lounge rooms that have received a modern make over. The clever fusion of old world charm and modern open plan living provide both comfort and style. The bifold doors off the living room open onto a generous rear verandah that lets you choose the perfect spot to relax and breath in the distant mountain views.

Very well presented four bedroom 1.5 bathroom home Spacious modern kitchen with island bench Fourth bedroom with private access

For full version visit the website