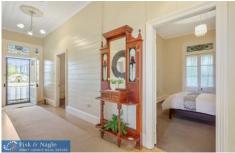

## 210 Newtown Road Bega NSW

The moment you step inside this beautiful circa 1900s period cottage you will be enveloped with its welcoming charm. A wide central hallway guides you into the oversized bedrooms with beautiful art-deco stained glass features, leading onto spacious open plan dining, kitchen and lounge rooms that have received a modern make over. The clever fusion of old world charm and modern open plan living provide both comfort and style. The bifold doors off the living room open onto a generous rear verandah that lets you choose the perfect spot to relax and breath in the distant mountain views.