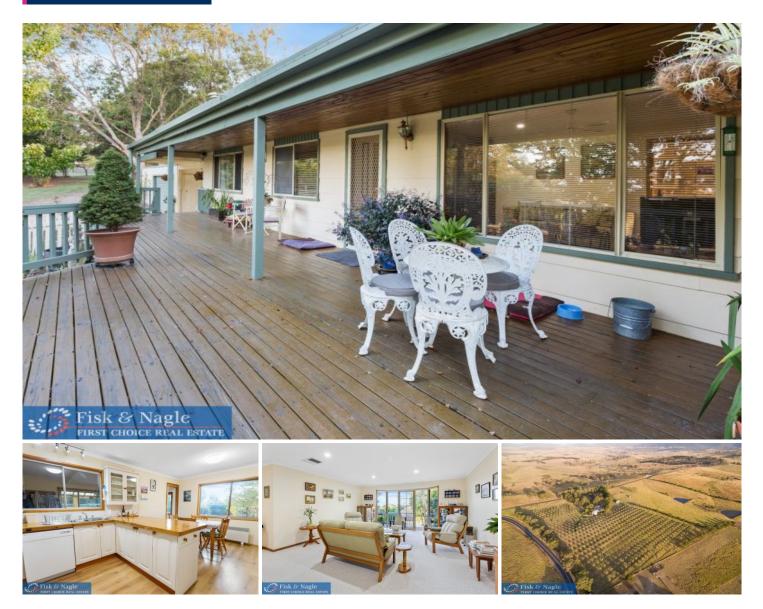

## 519 Towridgee Lane Toothdale NSW

Imagine your dream lifestyle on this 20 acre hobby farm with all the trimmings just a few short minutes from the vibrant local village of Candelo. Theres plenty of space to be enjoyed in this comfortable five bedroom two bathroom home that features two separate living areas, a formal and informal dining room, and a superb, all weather, alfresco entertaining area. Setting you up to live the country life in comfort and style.

Very well maintained five bedroom home Two separate living areas Two bathrooms one with spa Spacious deck to take in the views Double garage plus car port Three bay machinery shed and stock yards