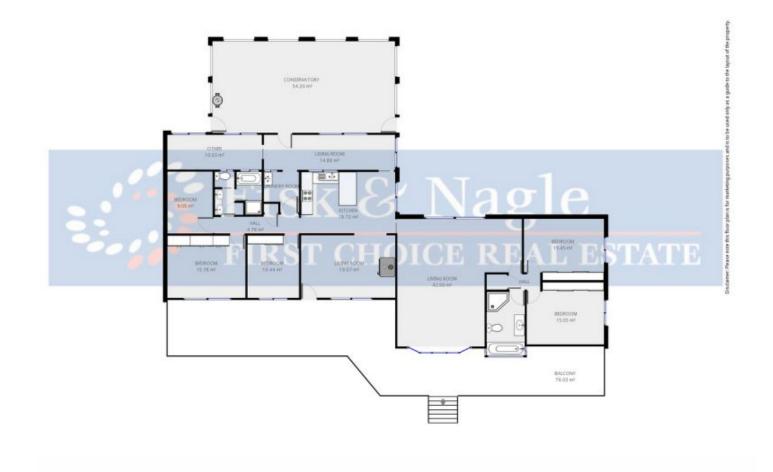

## 519 Towridgee Lane Toothdale NSW

Imagine your dream lifestyle on this 20 acre hobby farm with all the trimmings just a few short minutes from the vibrant local village of Candelo. Theres plenty of space to be enjoyed in this comfortable five bedroom two bathroom home that features two separate living areas, a formal and informal dining room, and a superb, all weather, alfresco entertaining area. Setting you up to live the country life in comfort and style.

Very well maintained five bedroom home Two separate living areas Two bathrooms one with spa Spacious deck to take in the views Double garage plus car port Three bay machinery shed and stock yards