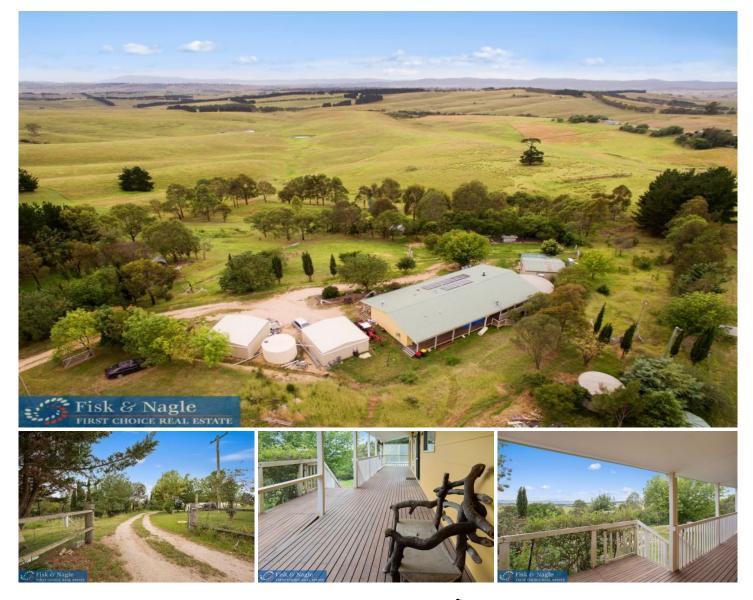

## 443 Kameruka Lane Toothdale NSW

This generously proportioned cottage on 5 acres features four bedrooms, all with built in robes and their own ensuites including one for disabled use. With a commercial grade kitchen, two seperate living areas and extra accommodation separate to the main house, two double garages, a workshop, approx. 180,000 litres of rain water tanks, good fencing and a great chook pen. This property is a fantastic find. Dont let this opportunity pass you by.

Very well presented four bedroom four bathroom home Spacious commercial grade kitchen Open plan living and two seperate living areas Extra self contained accommodation Two seperate double garages Fourteen panel back to the grid solar system

## 4 🛏 4 🚔 4 🚘

View

| Type : House |  |
|--------------|--|
|--------------|--|

- Land Size : 20234.3 sqm
  - : https://www.butterfieldproperty.com.au/sale/ nsw/far-south-coast/toothdale/residential/ho use/8150669