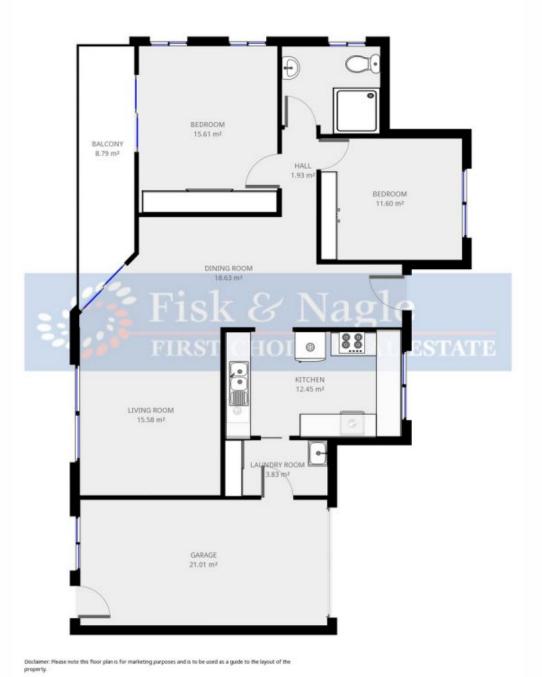

## 15/1b Golf Circuit Tura Beach NSW

Be quick to secure this Beechwood Park unit, 2 bedroom and 1 bathroom in this over 55 complex offering security and location. Comfortable sized living area and great kitchen and lots of great storage areas throughout. Stroll to the shop within easy walking distance as well as restaurants, chemists, medical facilities and library. Single lock up remote controlled garage, air conditioning and a manageable yard make for comfortable, retirement living enjoy all Tura Beach has offer. Rarely offered so get in quick.