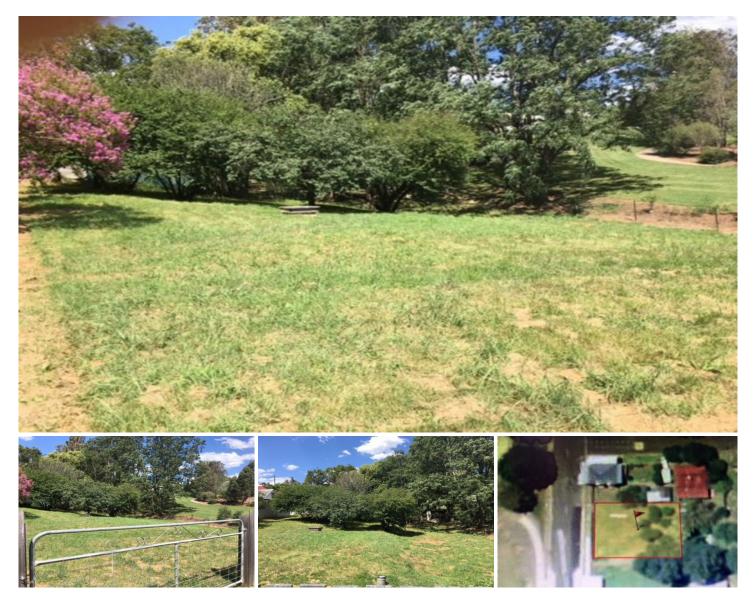

## 2/54 William Street Candelo NSW

How often does a building block in the main street of Candelo become available? If you guessed never you'd be correct. This 600m2 building block with power, water and sewer available is zoned for mixed use. Build your dream home and/or business. This is your chance to join a thriving community that has a bourgeoning art scene and all the amenities usually associated with much larger towns.

- \* Fantastic 600m2 building block in the middle of Candelo
- \* Build your dream home or your business
- \* Power water and sewer available
- \* Halfway between Bega and Merimbula
- \* Close to national parks
- \* Smart investment for astute buyers

Type : Land Price : \$ 130,000 Land Size : 600 sqm

**View**: https://www.butterfieldproperty.com.au/sale/

nsw/far-south-coast/candelo/residential/land

/8150667