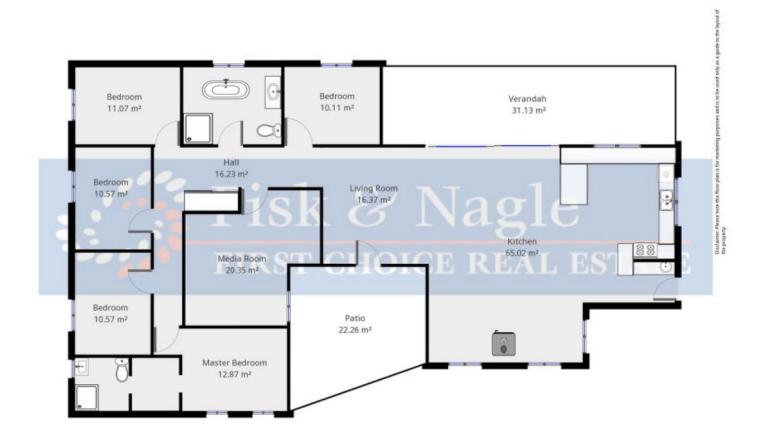

## 5 🗀 2 🔓 6 🖨

**Type**: House **Price**: \$ 549,990

**View**: https://www.butterfieldproperty.com.au/sale/nsw/f ar-south-coast/tura-beach/residential/house/8150

666

For full version visit the website