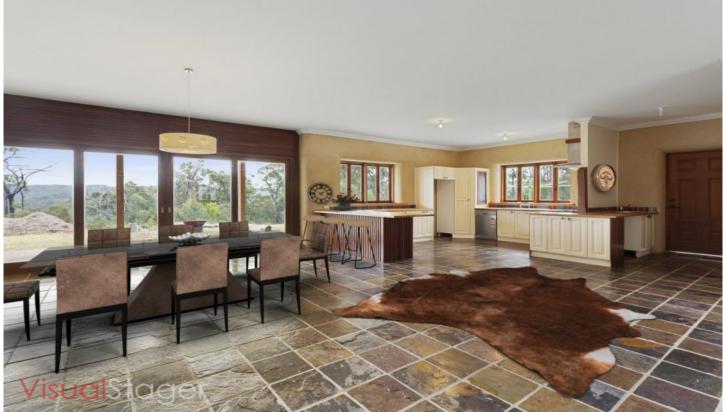

## 1243 Sapphire Coast Drive Tura Beach NSW

HEAVILY REDUCED TO SELL, Well worth between current price and \$600,000, owners says sell & get me offers between this range.

Set amongst beautiful bush land and taking in the breathtaking view of the rolling hills and trees in the distance, this 6.5 acre property is less than 15 minutes from Merimbula or Tathra.

This large, spacious quality home has so much to offer. It features multiple environmentally-friendly features and utilises passive solar principles in straw bale design and construction. Straw bale constructed homes are among the top of the list for thermal insulation currently available. The home also offers slow combustion wood heating and gas line/connections are installed and ready in the outdoor entertaining area. All you have to do is sit back and relax