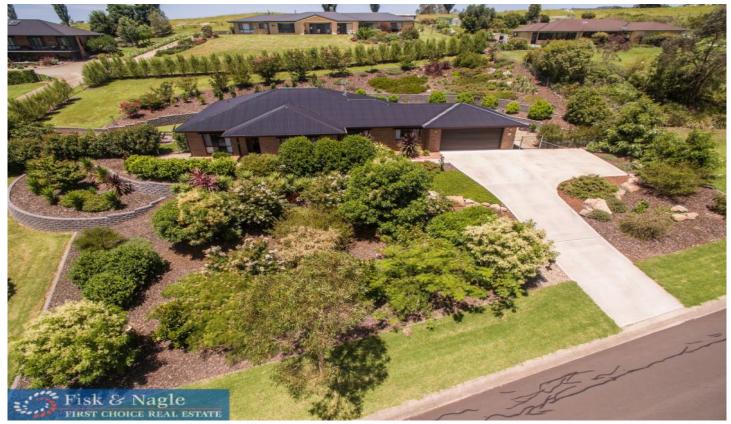

## 41 Glen Mia Drive Bega NSW

You will not find a better presented home than this anywhere in the Bega Valley. Still just a baby, the house was completed in 2013 and features what are arguably the best gardens in the Glen Mia Estate. 3 bedrooms, main with walk in robe and en-suite, other two with built in robes and all featuring a ceiling fan. Open plan kitchen, dining and family room, plus a formal living room as well. Double garage with internal access, reverse cycle air conditioning and heat repelling and privacy awnings on the North facing windows top it all off.

But wait, there's more. There is a fully enclosed outdoor room that covers the full length of the house and has sitting areas at both ends to either hide from, or chase, the sun. Need an outdoor entertaining area? Got one of those as well.

3 🚐 1 🔓 3 🖨

Type : House Land Size : 2636 sqm

**View**: https://www.butterfieldproperty.com.au/sale/

nsw/far-south-coast/bega/residential/house/

8150665

For full version visit the website