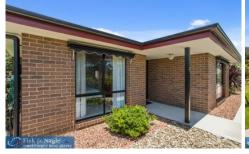

But wait, there's more. There is a fully enclosed outdoor room that covers the full length of the house and has sitting areas at both ends to either hide from, or chase, the sun. Need an outdoor entertaining area? Got one of those as well.