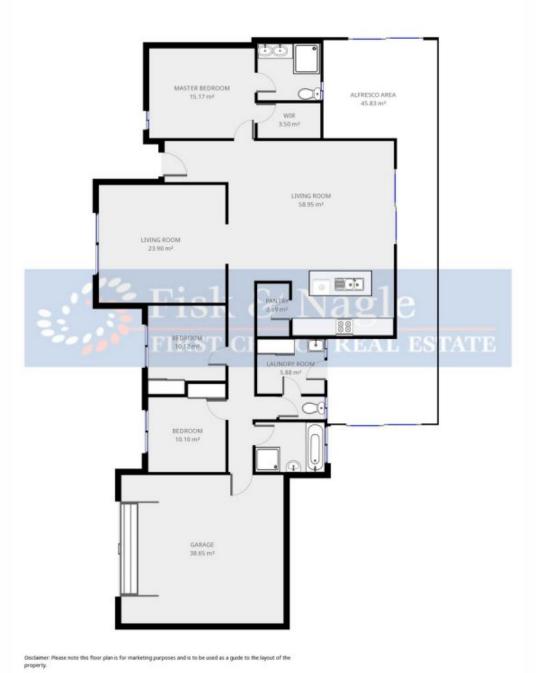

## 41 Glen Mia Drive Bega NSW

You will not find a better presented home than this anywhere in the Bega Valley. Still just a baby, the house was completed in 2013 and features what are arguably the best gardens in the Glen Mia Estate. 3 bedrooms, main with walk in robe and en-suite, other two with built in robes and all featuring a ceiling fan. Open plan kitchen, dining and family room, plus a formal living room as well. Double garage with internal access, reverse cycle air conditioning and heat repelling and privacy awnings on the North facing windows top it all off.

But wait, there's more. There is a fully enclosed outdoor room that covers the full length of the house and has sitting areas at both ends to either hide from, or chase, the sun. Need an outdoor entertaining area? Got one of those as well.

3 🚐 1 🔓 3 🖨

Type : House Land Size : 2636 sqm

**View**: https://www.butterfieldproperty.com.au/sale/

nsw/far-south-coast/bega/residential/house/

8150665

For full version visit the website