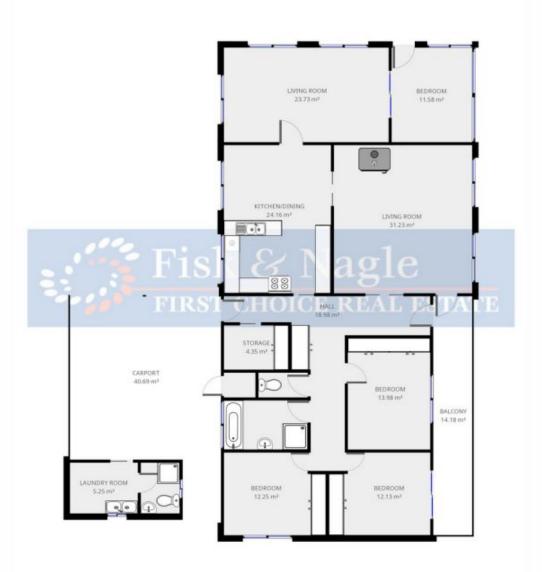

## 21 Kerrisons Lane Bega NSW

Close to the the hospital end of Kerrisons Lane this four bedroom two bathroom solid brick home on three and a half acres is ripe for the picking. Less than 5 minutes to Bega and 10 minutes to Tathra Beach make this family home a very attractive package indeed.

Solid brick four bedroom family home Four bedrooms and two bathrooms Open plan kitchen and dining Two seperate living areas Mains power and water Three and a half acres close to town Enclosed vegie patch and a big shed Easy access to Tathra Beaches Good for families

For full version visit the website

4 🗀 2 🔓 4 🖨

Type : House Land Size : 14164 sqm

**View**: https://www.butterfieldproperty.com.au/sale/

nsw/far-south-coast/bega/residential/house/

8150661

Disclaimer: Please note this floor plan is for marketing purposes and is to be used as a guide to the layout of the property.