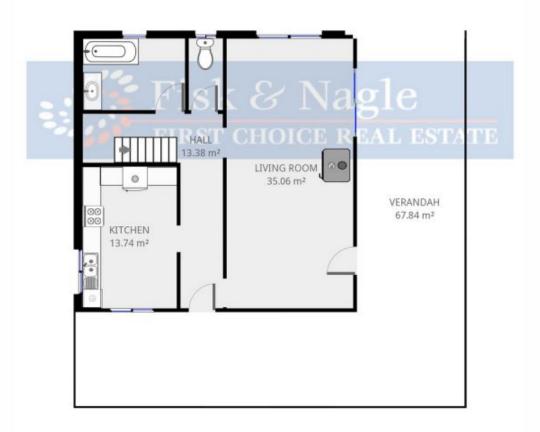

## 3 📭 1 🖺 4 🗬

Type : House Land Size : 10117.1 sqm

**View**: https://www.butterfieldproperty.com.au/sale/

nsw/far-south-coast/quaama/residential/hou

se/8150659

CARPORT 21.48 m<sup>2</sup>

Disclaimer: Please note this floor plan is for marketing purposes and is to be used as a guide to the layout of the property.

Disclaimer: Please note this floor plan is for marketing purposes and is to be used as a guide to the layout of the property.