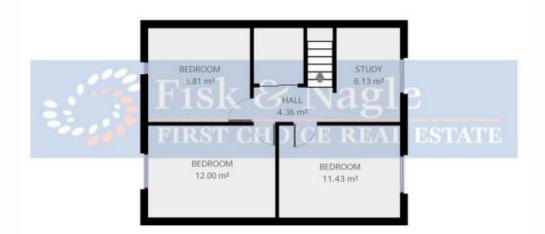

## 3 📭 1 🖺 4 🗬

Type : House Land Size : 10117.1 sqm

**View**: https://www.butterfieldproperty.com.au/sale/

nsw/far-south-coast/quaama/residential/hou

se/8150659

CARPORT 21.48 m<sup>2</sup>

Disclaimer: Please note this floor plan is for marketing purposes and is to be used as a guide to the layout of the property.

Disclaimer: Please note this floor plan is for marketing purposes and is to be used as a guide to the layout of the property.