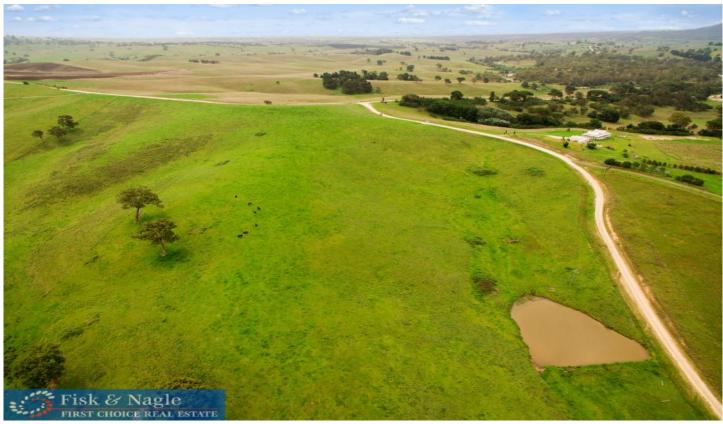

Lot 12 Moon Way Kameruka NSW

This is a 9 Hectare, or just over 22 acre, block of undulating land with an amazing outlook. Less than 10 minutes to Candelo and less than 20 minutes to Bega, location is perfect. There are multiple possible building sites, power is on the block and there is also a dam. With nothing to see except green rolling hills and mountains in the distance, let this block be your own quiet, peaceful oasis. Build the house you want, not what someone else wanted.