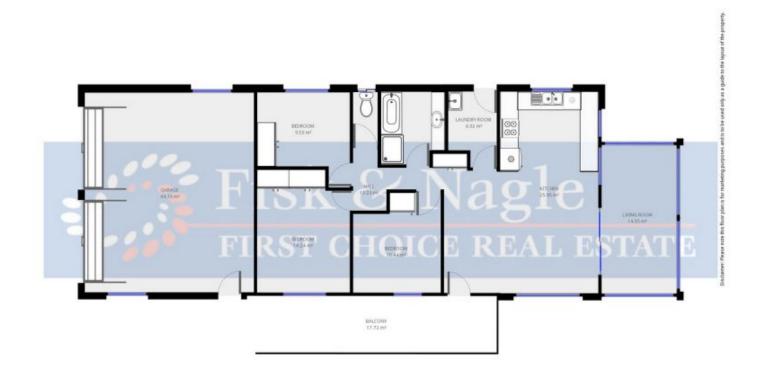

## **19 Lloyd Street South Pambula NSW**

This charming family home with standout features connects location and style in South Pambula. The living areas are bright and inviting with the sunroom featuring breathtaking views of the Pambula flats and the mountains beyond. The kitchen is beautifully appointed with fresh decor and stainless steel appliances and the three bedrooms are generous in size, all with private outlooks. With beautiful established gardens surrounding the home and an attractive street presence, this property really does exudes appeal. A double garage and dedicated outdoor entertaining area complete the picture. Only 5 minutes to the vibrant township of Pambula with it's boutique eateries and shops and of course, the beach, it presents a rare opportunity.

## 3 🎮 1 🚰 4 🚘

| Туре | : House |
|------|---------|
|------|---------|

Land Size : 840 sqm View : https://ww

: https://www.butterfieldproperty.com.au/sale/ nsw/far-south-coast/south-pambula/resident ial/house/8150657