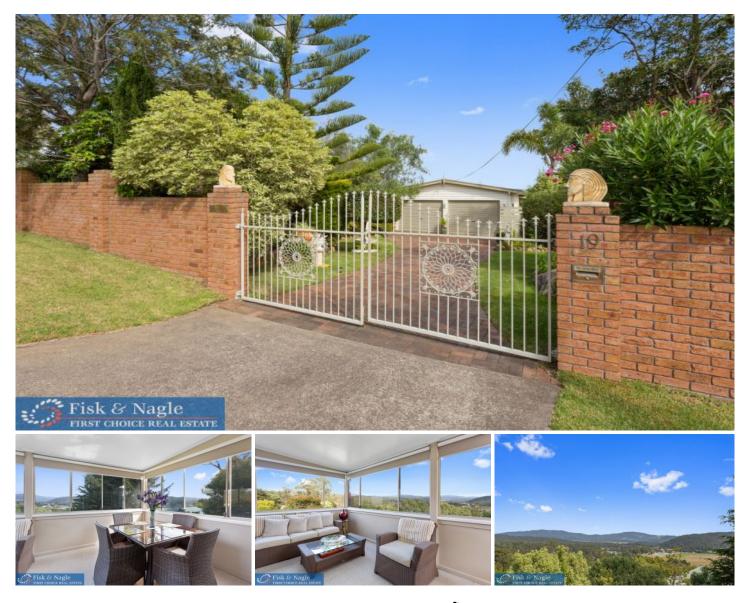

## **19 Lloyd Street South Pambula NSW**

This charming family home with standout features connects location and style in South Pambula. The living areas are bright and inviting with the sunroom featuring breathtaking views of the Pambula flats and the mountains beyond. The kitchen is beautifully appointed with fresh decor and stainless steel appliances and the three bedrooms are generous in size, all with private outlooks. With beautiful established gardens surrounding the home and an attractive street presence, this property really does exudes appeal. A double garage and dedicated outdoor entertaining area complete the picture. Only 5 minutes to the vibrant township of Pambula with it's boutique eateries and shops and of course, the beach, it presents a rare opportunity.