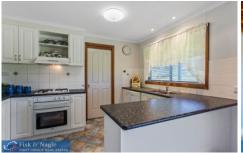

Views - Spectacular farmland as far as the eye can see with mountains in the distance

Shedding - Possibly the best shed in the Valley. Huge 5 bay, concrete floor, toilet, shower, wash basin, carport for caravan or boat or tractor. Plenty of room for the adult toys House - Neat as a pin 3 bedrooms all with built in robes, 2 bathrooms, North facing with large deck, wood heater plus air con, 110,000 litre in ground water tank with pump