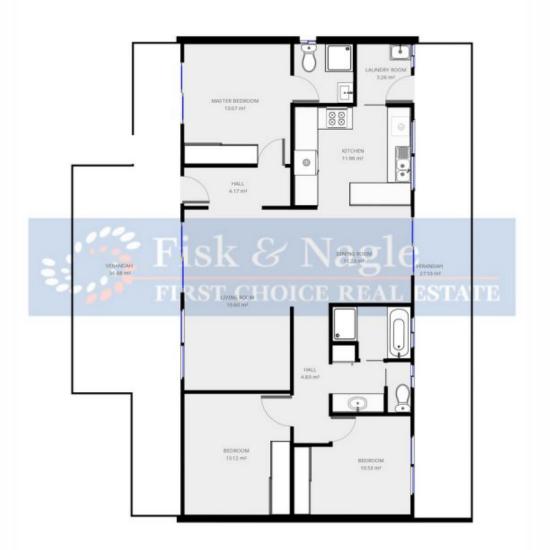

Views - Spectacular farmland as far as the eye can see with mountains in the distance

Shedding - Possibly the best shed in the Valley. Huge 5 bay, concrete floor, toilet, shower, wash basin, carport for caravan or boat or tractor. Plenty of room for the adult toys House - Neat as a pin 3 bedrooms all with built in robes, 2 bathrooms, North facing with large deck, wood heater plus air con, 110,000 litre in ground water tank with pump

## 3 📭 2 🖺 12 😭

Type : House Land Size : 20000 sqm

View: https://www.butterfieldproperty.com.au/sale/

nsw/far-south-coast/angledale/residential/ho

use/8150656

Disclaimer: Please note this floor plan is for marketing purposes and is to be used as a guide to the layout of the property.