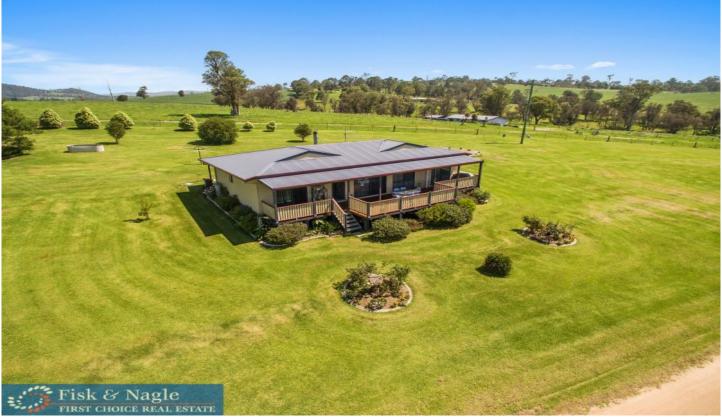

## 800 Angledale Road Angledale NSW

Why build your dream home on your dream block when it is here waiting for you already done? Words that come to mind to describe this property are -

Immaculate - 2Ha or just under 5 acres, of manicured grounds and easy to maintain gardens

Views - Spectacular farmland as far as the eye can see with mountains in the distance

Shedding - Possibly the best shed in the Valley. Huge 5 bay, concrete floor, toilet, shower, wash basin, carport for caravan or boat or tractor. Plenty of room for the adult toys House - Neat as a pin 3 bedrooms all with built in robes, 2 bathrooms, North facing with large deck, wood heater plus air con, 110,000 litre in ground water tank with pump

Location - 10 minutes drive to Bega

One look and you will be saying Yes Please

For full version visit the website