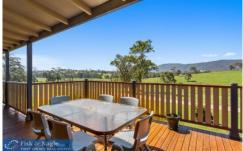

Views - Spectacular farmland as far as the eye can see with mountains in the distance

Shedding - Possibly the best shed in the Valley. Huge 5 bay, concrete floor, toilet, shower, wash basin, carport for caravan or boat or tractor. Plenty of room for the adult toys House - Neat as a pin 3 bedrooms all with built in robes, 2 bathrooms, North facing with large deck, wood heater plus air con, 110,000 litre in ground water tank with pump