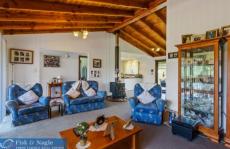

Views - Spectacular farmland as far as the eye can see with mountains in the distance

Shedding - Possibly the best shed in the Valley. Huge 5 bay, concrete floor, toilet, shower, wash basin, carport for caravan or boat or tractor. Plenty of room for the adult toys House - Neat as a pin 3 bedrooms all with built in robes, 2 bathrooms, North facing with large deck, wood heater plus air con, 110,000 litre in ground water tank with pump