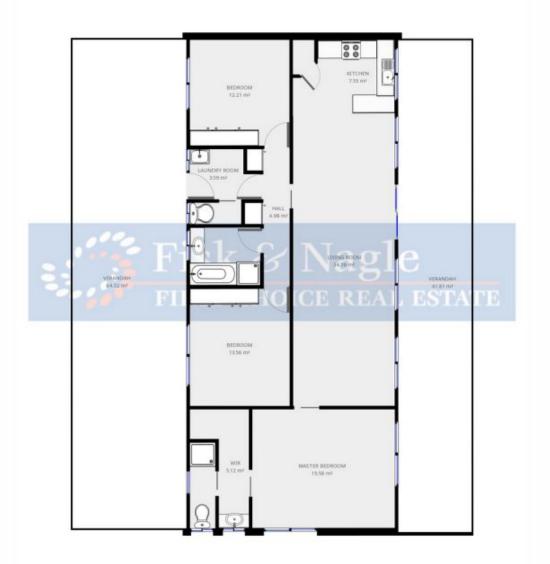

## 15 Bellbird Court Wolumla NSW

The wow factor of this gorgeous three bedroom two bathroom cedar cottage is immediate. Very well presented and move in ready, set amongst lovely gardens with an in ground pool on a generous 2766 square metre block. Your country dream is complete, with high raked ceilings, a conveniently private master bedroom with walk in robe and ensuite. The quality and the layout of this home will tick plenty of boxes for more than a few prospective new owners.

- \* Very well presented three bedroom cedar home
- \* Two bathrooms including an ensuite
- \* Spacious open plan living
- \* Soaring raked ceilings
- \* Split system climate control
- \* Wood heating

## 3 2 =

Type : House Land Size : 2766 sqm

View: https://www.butterfieldproperty.com.au/sale/

nsw/far-south-coast/wolumla/residential/hou

se/8150655

Disclaimer: Please note this floor plan is for marketing purposes and is to be used as a guide to the layout of the property.