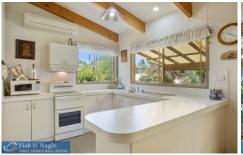

## 15 Bellbird Court Wolumla NSW

The wow factor of this gorgeous three bedroom two bathroom cedar cottage is immediate. Very well presented and move in ready, set amongst lovely gardens with an in ground pool on a generous 2766 square metre block. Your country dream is complete, with high raked ceilings, a conveniently private master bedroom with walk in robe and ensuite. The quality and the layout of this home will tick plenty of boxes for more than a few prospective new owners.

- \* Very well presented three bedroom cedar home
- \* Two bathrooms including an ensuite
- \* Spacious open plan living
- \* Soaring raked ceilings
- \* Split system climate control
- \* Wood heating