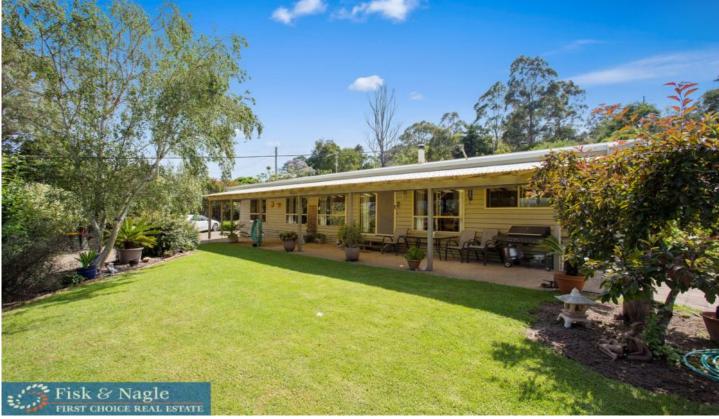

## 15 Bellbird Court Wolumla NSW

The wow factor of this gorgeous three bedroom two bathroom cedar cottage is immediate. Very well presented and move in ready, set amongst lovely gardens with an in ground pool on a generous 2766 square metre block. Your country dream is complete, with high raked ceilings, a conveniently private master bedroom with walk in robe and ensuite. The quality and the layout of this home will tick plenty of boxes for more than a few prospective new owners.