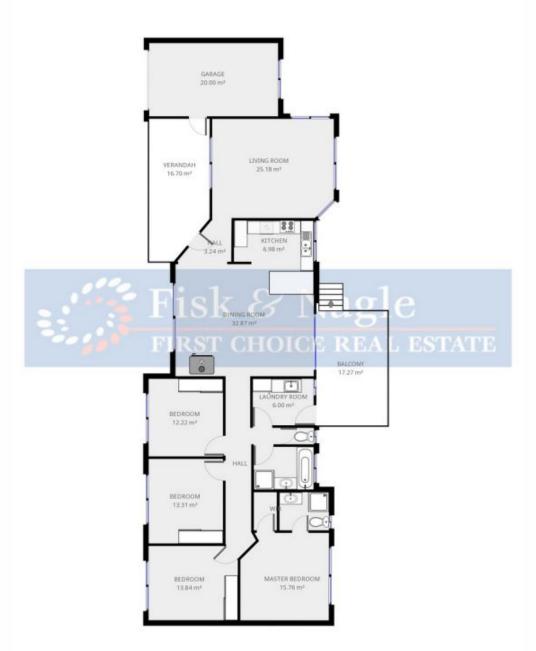

## 12 Wallaby Way Tura Beach NSW

4 Bedroom - Single Level Home - Tura Beach on .4 of an acre gives you room to breathe.

This single level, brick home is suitable for a family or a retiree looking for level living.

Featuring 2 separate living areas, an open plan kitchen, timber floors and lots more. Offering 4 bedrooms, master with ensuite and WIR, family bathroom, separate laundry and single lock up garage. A large 1657m2 block in a quiet cul de sac its perfect for the purchaser that wants to put a big shed up in the back yard. The block also has reserve to the side for walks and beach access and filtered views of the ocean. Very popular street with some high price properties making this a very good buy. A real solid long term investment.