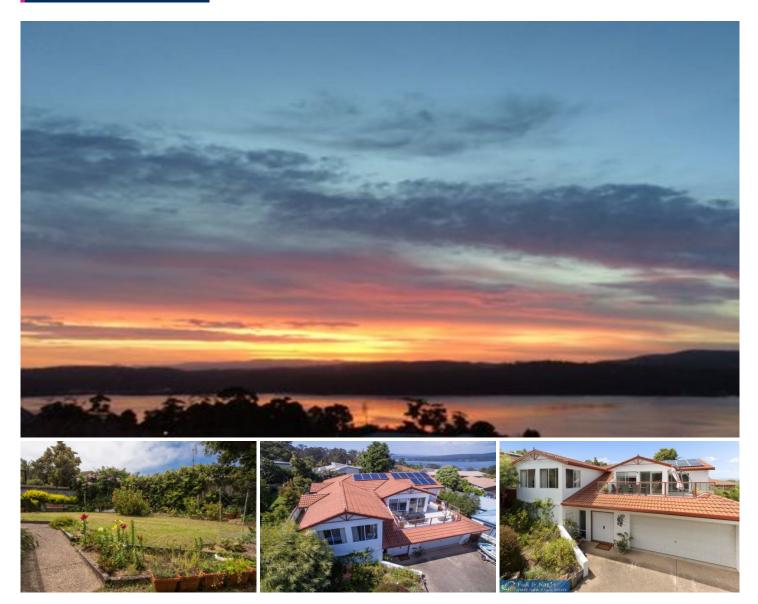

## OPEN HOME 16th December 10:30am - 11am

This beautiful light and airy home set in a quiet court is sure to please.

All living areas have spectacular Top Lake views, often with spectacular sunsets reflected on the lake. New carpet and a new efficient pellet heater have recently been installed. Solar panels provide electricity and feed back into the grid for an extra bonus. The house also has a reverse cycle air conditioner, two spacious living areas, three bedrooms and two bathrooms. The large tiled outdoor entertaining area has lake and bush views.

The front native garden requires minimal maintenance, while the back lawn and small veggie patch provide a secluded sunlit area. The deck at the rear of the house is perfect for coffee in the mornings.