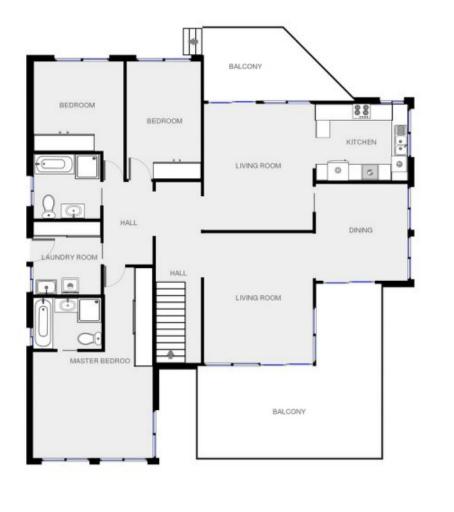

## OPEN HOME 16th December 10:30am - 11am

This beautiful light and airy home set in a quiet court is sure to please.

All living areas have spectacular Top Lake views, often with spectacular sunsets reflected on the lake. New carpet and a new efficient pellet heater have recently been installed. Solar panels provide electricity and feed back into the grid for an extra bonus. The house also has a reverse cycle air conditioner, two spacious living areas, three bedrooms and two bathrooms. The large tiled outdoor entertaining area has lake and bush views.