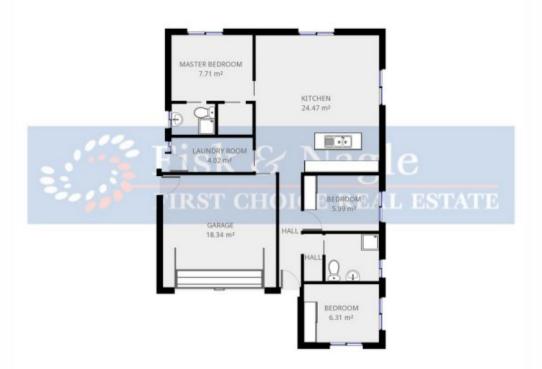

## 9A Flora Court Tura Beach NSW

Situated in a private and quiet court location, this master built home is indulgence personified - with no steps and all on one convenient level. Newly completed it comprises a generous living area, 3 bright bedrooms, 2 spacious bathrooms and a double garage. With the luxury of wool carpets, European appliances, full landscaping and much, much more, this is your opportunity to move in and start enjoying your brand new home without having to lift a finger.

Disclaimer: Please note this floor plan is for marketing purposes and is to be used as a guide to the layout of the property.