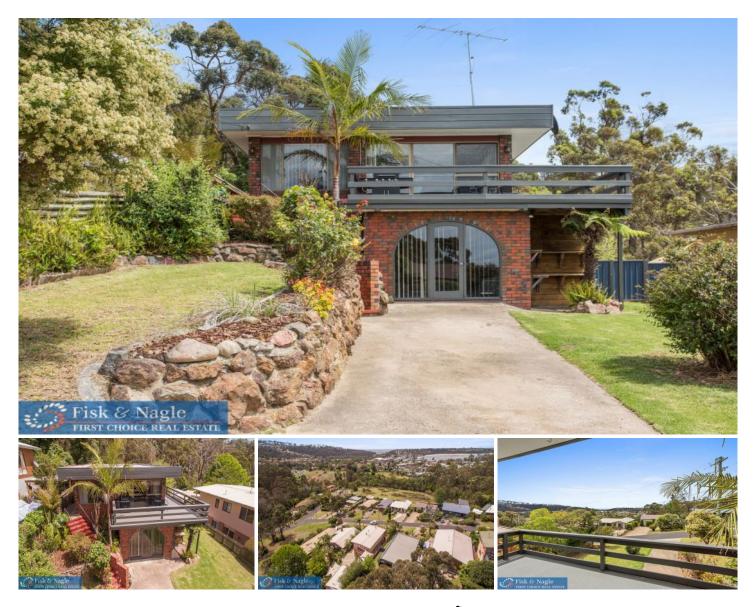

## **25 Beverley Street Merimbula NSW**

Heres a value for dollar home with lots of potential as well as offering lots of space. Is it 3 bed or 4? Is it 1 or 2 living areas? Its interchangeable with your life and lifestyle. This home has had recent renovations so do nothing, sit back and enjoy or put your own stamp on it. A very well looked after home, for first home buyers its brilliant, as well as big enough for families. Looking for an investment? Easy with this homes potential as a renter. Approx \$420 a week return is estimated. Lovely big verandahs to enjoy the ocean and lake views. The property also boasts a Sauna which we don't often see and the 607m2 block is fenced and dog friendly. The rear of the block fronts a cleared reserve and the home baths in sun from its northerly aspect, go on call me. Don't miss out. 3 bedroom or 4 - 2 bathroom

## 3 🎮 2 🚔

- Type : House
- Land Size : 607 sqm View : https://wy
  - : https://www.butterfieldproperty.com.au/sale/ nsw/far-south-coast/merimbula/residential/h ouse/8150640

Disclaimer: Please note this floor plan is for marketing purposes and is to be used as a guide to the layout of the property.