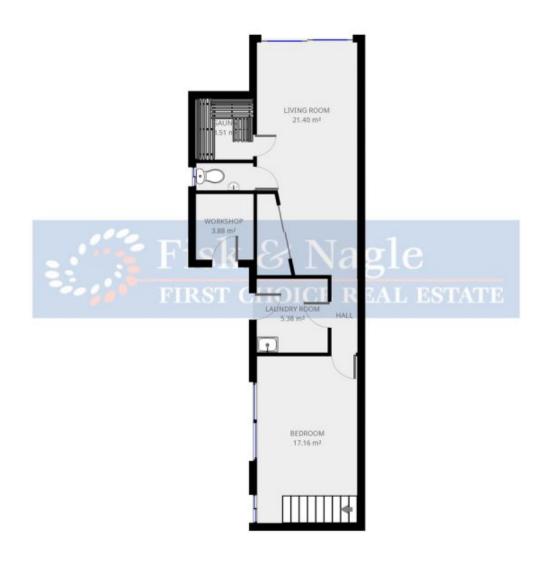

## 3 🎮 2 🚔

- Type : House
- Land Size : 607 sqm View : https://wy
  - : https://www.butterfieldproperty.com.au/sale/ nsw/far-south-coast/merimbula/residential/h ouse/8150640

Disclaimer: Please note this floor plan is for marketing purposes and is to be used as a guide to the layout of the property.

Disclaimer: Please note this floor plan is for marketing purposes and is to be used as a guide to the layout of the property.