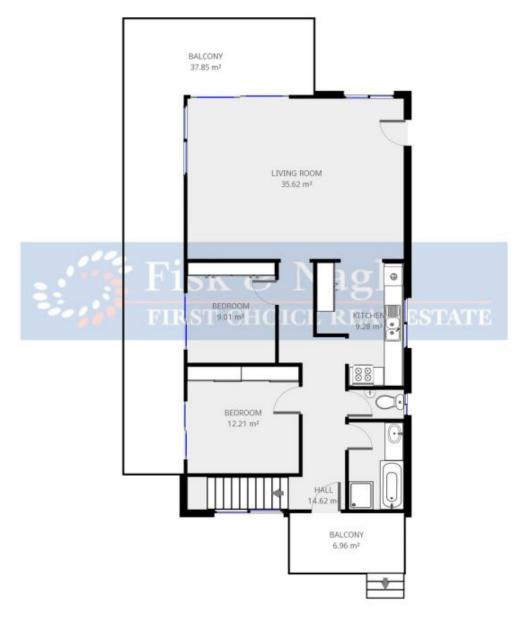

## 3 🎮 2 🚔

- Type : House
- Land Size : 607 sqm View : https://wy
  - : https://www.butterfieldproperty.com.au/sale/ nsw/far-south-coast/merimbula/residential/h ouse/8150640

Disclaimer: Please note this floor plan is for marketing purposes and is to be used as a guide to the layout of the property.

Disclaimer: Please note this floor plan is for marketing purposes and is to be used as a guide to the layout of the property.