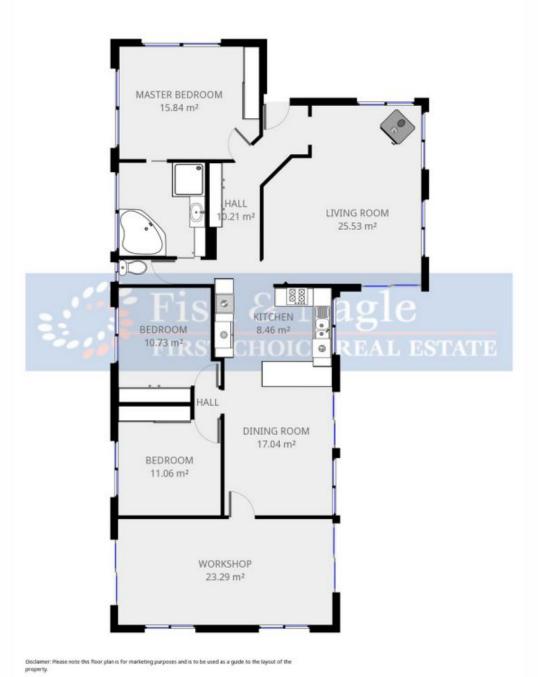

## 3 South Wolumla Road Wolumla NSW

This is a golden opportunity to secure an easy to manage 2.5 acre property that invites you to relax and breath in the the cleansing country air. The solidly built brick home on a single level floor plan has three bedrooms and one bathroom, with a dual entrance, a modern recently renovated kitchen and new flooring. The ample living areas are further enhanced by the addition of a studio apartment or workshop space.

- \* Very well maintained three bedroom home
- \* Modern kitchen with new flooring
- \* Dual access bathroom
- \* Single level floor plan
- \* Double garage plus carport
- \* Swimming pool

For full version visit the website