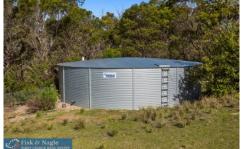

## 271 Grey Myrtle Lane Devils Hole NSW

This 93 Acre bush block comes with its own temporary livable shed and a 130,000 litre water tank. With RU2 zoning you can build a home on the block. To compliment the water tank there is a dam and you can pump from Mataganah Creek which borders the property. There is also an old cottage on the block. Situated between Candelo and Wyndham on Myrtle Mountain, it is approximately a 25 minute drive to Candelo. Access to the block is by 4wd or AWD due to the dirt road. There is a phone line there and a Solar System would need to be installed for power as it is off grid.