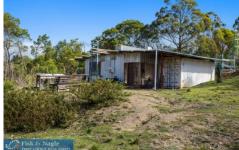

## 271 Grey Myrtle Lane Devils Hole NSW

This 93 Acre bush block comes with its own temporary livable shed and a 130,000 litre water tank. With RU2 zoning you can build a home on the block. To compliment the water tank there is a dam and you can pump from Mataganah Creek which borders the property. There is also an old cottage on the block. Situated between Candelo and Wyndham on Myrtle Mountain, it is approximately a 25 minute drive to Candelo. Access to the block is by 4wd or AWD due to the dirt road. There is a phone line there and a Solar System would need to be installed for power as it is off grid.