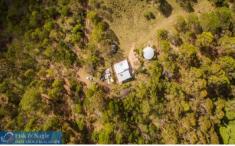

## 271 Grey Myrtle Lane Devils Hole NSW

This 93 Acre bush block comes with its own temporary livable shed and a 130,000 litre water tank. With RU2 zoning you can build a home on the block. To compliment the water tank there is a dam and you can pump from Mataganah Creek which borders the property. There is also an old cottage on the block. Situated between Candelo and Wyndham on Myrtle Mountain, it is approximately a 25 minute drive to Candelo. Access to the block is by 4wd or AWD due to the dirt road. There is a phone line there and a Solar System would need to be installed for power as it is off grid.