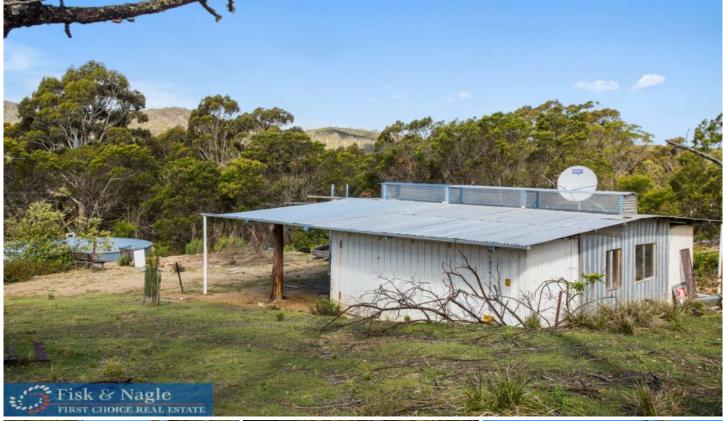

## 271 Grey Myrtle Lane Devils Hole NSW

This 93 Acre bush block comes with its own temporary livable shed and a 130,000 litre water tank. With RU2 zoning you can build a home on the block. To compliment the water tank there is a dam and you can pump from Mataganah Creek which borders the property. There is also an old cottage on the block. Situated between Candelo and Wyndham on Myrtle Mountain, it is approximately a 25 minute drive to Candelo. Access to the block is by 4wd or AWD due to the dirt road. There is a phone line there and a Solar System would need to be installed for power as it is off grid.