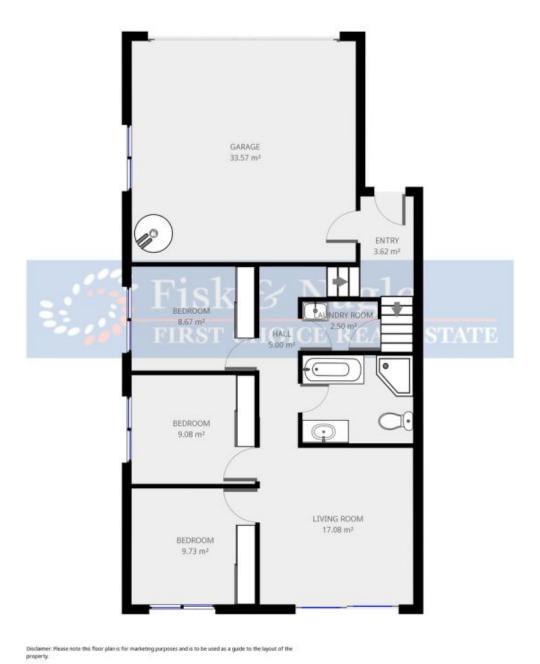

## 2/4 Krista Lee Court Tura Beach NSW

OPEN FOR INSPECTION Saturday 2nd Dec 12.30pm - 1pm

Just a short stroll to the golden sands of Dolphin Cove beach, this 4 Bedroom townhouse is ideally located. Ocean views, spacious living area and a private yard complete the package.

4 bedroom townhouse
Open plan living area with reverse cycle system
Large open plan kitchen & dining
Main bedroom with walk-in robe & ensuite
Second living area downstairs
Private balcony with views
Plenty of natural sunlight
Large level yard
In a quiet cul-de-sac

## 4 🗀 2 📛 4 🖨

**Type**: Apartment

**View :** https://www.butterfieldproperty.com.au/sale/nsw/f ar-south-coast/tura-beach/residential/apartment/8

150637

Disclaimer: Please note this floor plan is for marketing purposes and is to be used as a guide to the layout of the property.