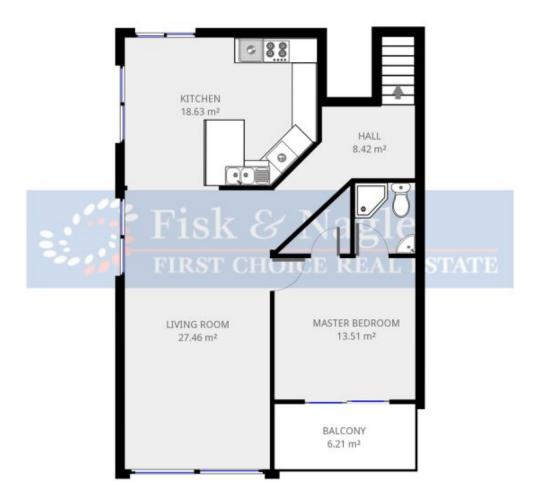

## 2/4 Krista Lee Court Tura Beach NSW

OPEN FOR INSPECTION Saturday 2nd Dec 12.30pm - 1pm

Just a short stroll to the golden sands of Dolphin Cove beach, this 4 Bedroom townhouse is ideally located. Ocean views, spacious living area and a private yard complete the package.

4 bedroom townhouse
Open plan living area with reverse cycle system
Large open plan kitchen & dining
Main bedroom with walk-in robe & ensuite
Second living area downstairs
Private balcony with views
Plenty of natural sunlight
Large level yard
In a quiet cul-de-sac

## 4 🗀 2 📛 4 🖨

**Type**: Apartment

**View :** https://www.butterfieldproperty.com.au/sale/nsw/f ar-south-coast/tura-beach/residential/apartment/8

150637

Disclaimer: Please note this floor plan is for marketing purposes and is to be used as a guide to the layout of the property.