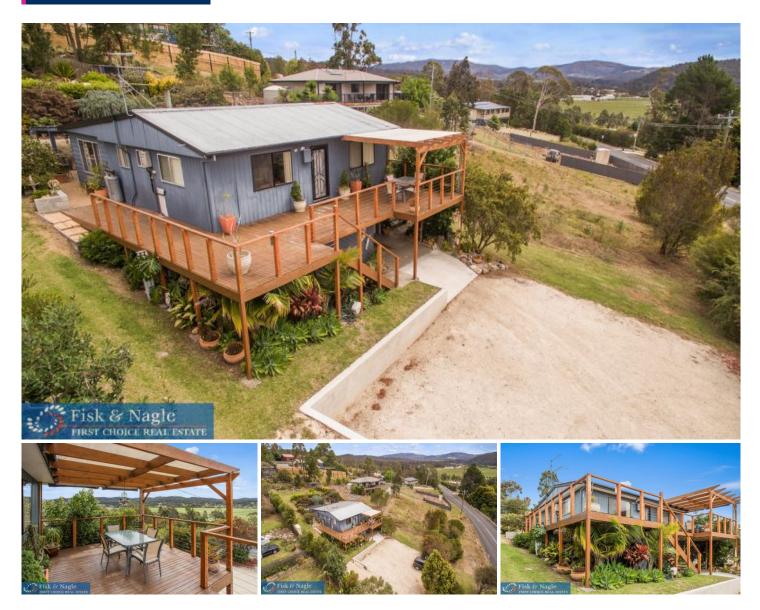

## 46 Mount Darragh Road South Pambula NSW

Heres a cottage with real style, gorgeous gardens and a view of the flats and hills from the massive deck to enjoy every day. Large kitchen seperate to the large living areas, 2 massive bedrooms and cosy 3rd. Under house garage with workshop space and off street parking for all your toys, vans, trailers and boats. The block size? 1072m2 which is huge and as mentioned, the gardens are established, low maintenance and beautiful. This very affordable home is a first home owners dream or for the retiree or family, lots of options as well. Come inspect and be impressed.

3 bedrooms 1 bathroom Huge 1072m2 block of land Beautiful gardens

For full version visit the website

https://www.butterfieldproperty.com.au