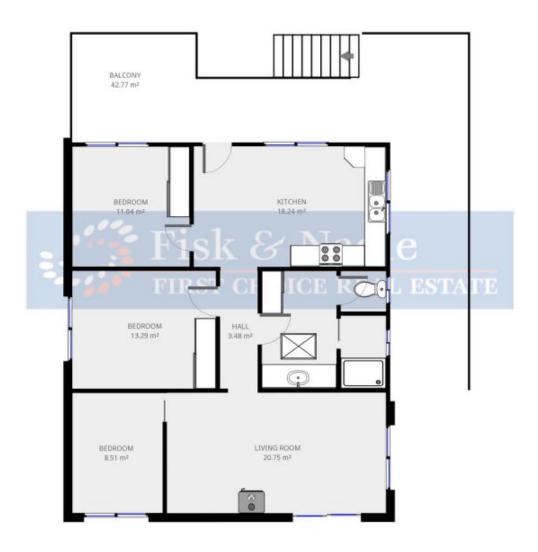

## 3 🎮 1 🚰 2 🚘

Type : House

- Price : \$ 375,000
- View : https://www.butterfieldproperty.com.au/sale/nsw/f ar-south-coast/south-pambula/residential/house/ 8150635

Disclaimer: Please note this floor plan is for marketing purposes and is to be used as a guide to the layout of the property.