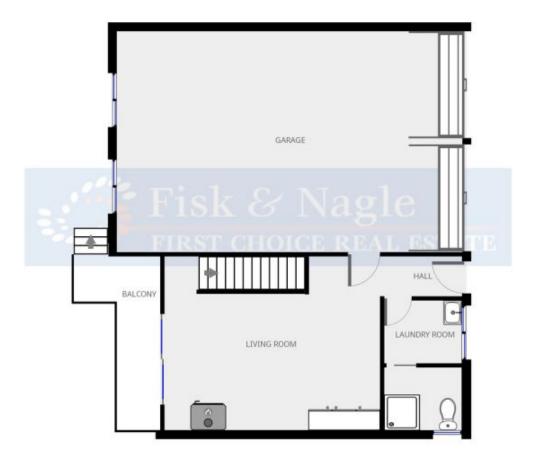

This 2 level residence has been partially renovated to offer a warm and relaxed environment, in a location that offers a lifestyle that every family aspires to enjoy. This gorgeous home was cleverly designed to maximize livability and offers open plan living on 2 levels, with deck front on each to enjoy the fantastic scenery. Renovated kitchen with adjoining dining area which opens out onto the deck, 3 Bedrooms (all with BIRS), 2 bathrooms, and plenty of

3 🕮 2 🟪 4 🚘

Type : House Land Size : 638 sqm

View: https://www.butterfieldproperty.com.au/sale/

nsw/far-south-coast/pambula-beach/residen

tial/house/8150633

For full version visit the website

Disclaimer: Please note this floor plan is for marketing purposes and is to be used as a guide to the layout of the property.

Disclaimer: Please note this floor plan is for marketing purposes and is to be used as a guide to the layout of the property.