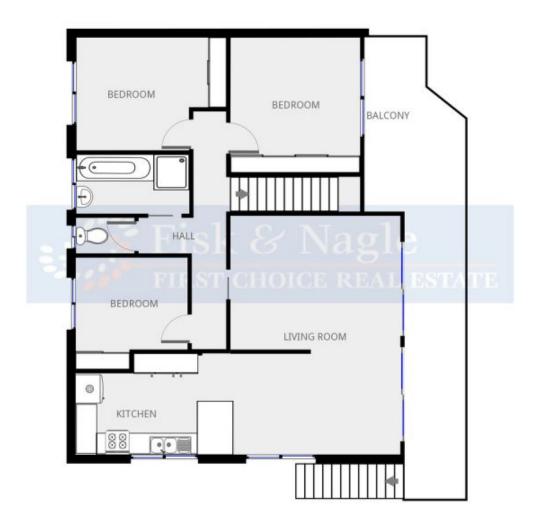

This 2 level residence has been partially renovated to offer a warm and relaxed environment, in a location that offers a lifestyle that every family aspires to enjoy. This gorgeous home was cleverly designed to maximize livability and offers open plan living on 2 levels, with deck front on each to enjoy the fantastic scenery. Renovated kitchen with adjoining dining area which opens out onto the deck, 3 Bedrooms (all with BIRS), 2 bathrooms, and plenty of

3 🕮 2 🟪 4 🚘

Type : House Land Size : 638 sqm

View: https://www.butterfieldproperty.com.au/sale/

nsw/far-south-coast/pambula-beach/residen

tial/house/8150633

For full version visit the website

Disclaimer: Please note this floor plan is for marketing purposes and is to be used as a guide to the layout of the property.

Disclaimer: Please note this floor plan is for marketing purposes and is to be used as a guide to the layout of the property.